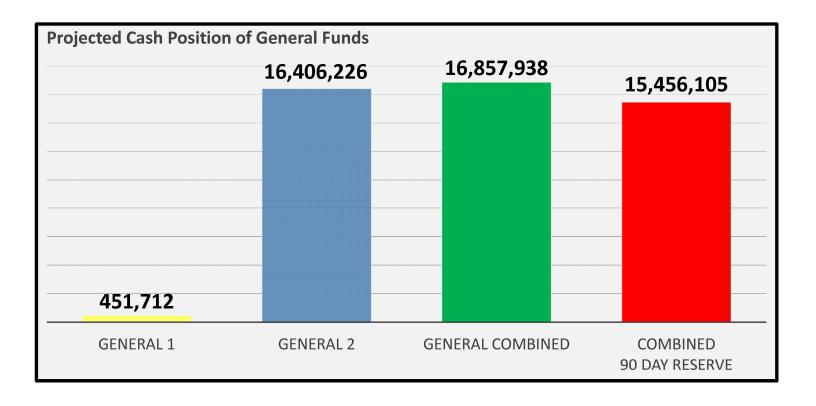

|                            | Beginning  | Projected  | Projected    | Estimated          |
|----------------------------|------------|------------|--------------|--------------------|
| Fund                       | Balance    | Revenue    | Expenditures | <b>End Balance</b> |
| General 1                  | 3,146,879  | 40,203,351 | (42,898,518) | 451,712            |
| General 2                  | 7,600,962  | 27,821,700 | (19,016,436) | 16,406,226         |
| General Combined           | 10,747,841 | 68,025,051 | (61,914,954) | 16,857,938         |
| Combined<br>90 Day Reserve |            |            |              | 15,456,105         |