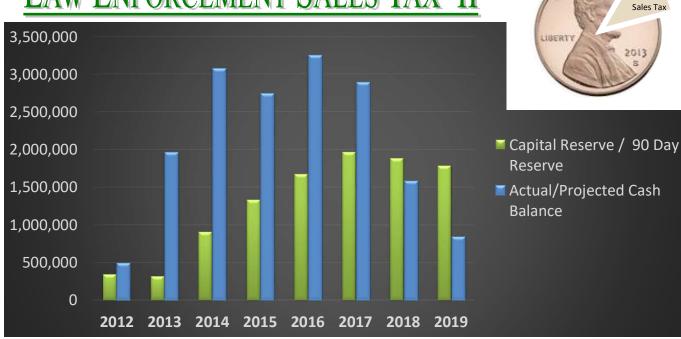

## LAW ENFORCEMENT SALES TAX II

1/8 Cent

| Year | Capital Reserve /<br>90 Day Reserve | Actual/Projected Cash Balance | Better/Worse Than<br>Plan |
|------|-------------------------------------|-------------------------------|---------------------------|
| 2012 | 347,000                             | 493,016                       | 146,016                   |
| 2013 | 321,210                             | 1,960,616                     | 1,639,406                 |
| 2014 | 908,761                             | 3,071,545                     | 2,162,784                 |
| 2015 | 1,334,502                           | 2,740,849                     | 1,406,347                 |
| 2016 | 1,674,821                           | 3,247,531                     | 1,572,710                 |
| 2017 | 1,968,378                           | 2,889,392                     | 921,014                   |
| 2018 | 1,884,884                           | 1,580,453                     | -304,431                  |
| 2019 | 1,786,148                           | 841,552                       | -944,596                  |