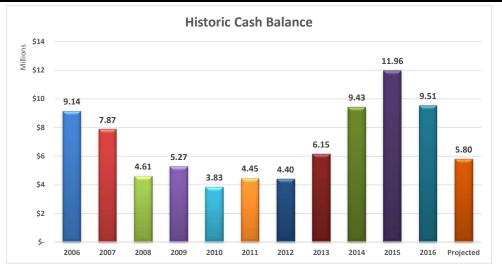

## March 2017

| Beginning | <i>Projected</i> | Projected    | Estimated End Balance |
|-----------|------------------|--------------|-----------------------|
| Balance   | Revenues         | Expenses     |                       |
| 9,509,492 | 36,977,850       | (40,683,829) | 5,803,513             |