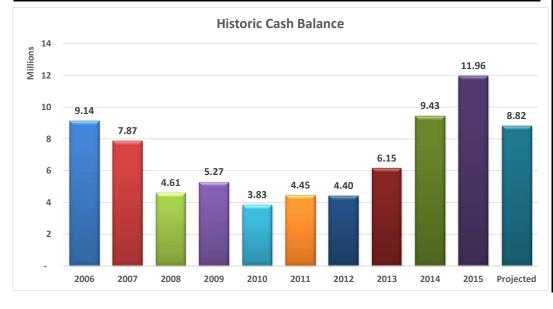

## GENERAL

| Aug | uiet | 20. | 16 |
|-----|------|-----|----|
| Tuu | เนอเ | 20  | ıυ |

| Beginning<br>Balance | <i>Projected</i> Revenues | Projected Expenses | Estimated End Balance |
|----------------------|---------------------------|--------------------|-----------------------|
| 11,963,887           | 37,136,646                | (40,276,987)       | 8,823,546             |