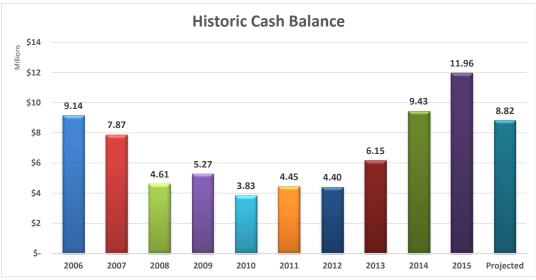

## GENERAL

| J | un | e | 2 | <b>01</b> | 6 |
|---|----|---|---|-----------|---|
|   |    |   |   |           |   |

| Beginning<br>Balance | <i>Projected</i> Revenues | <i>Projected</i> Expenses | Estimated End Balance |
|----------------------|---------------------------|---------------------------|-----------------------|
| 11,963,887           | 37,407,891                | (40,548,116)              | 8,823,663             |

| Current Estimated Change in Balance: | (3,140,224) |
|--------------------------------------|-------------|
| Last Estimated Change in Balance:    | (4,102,885) |

| Preferred<br>Operating<br>Zone  | 12,000,000<br>11,500,000<br>11,000,000<br>10,500,000<br>10,000,000                                                |
|---------------------------------|-------------------------------------------------------------------------------------------------------------------|
| 90 Day<br>Operating<br>Reserves | 9,500,000<br>9,000,000<br>8,500,000<br>7,500,000<br>7,000,000<br>6,500,000<br>6,000,000<br>5,500,000<br>4,500,000 |
| Minimum<br>Cash<br>Reserves     | 4,000,000<br>3,500,000<br>3,000,000<br>2,500,000<br>2,000,000<br>1,500,000<br>1,000,000<br>500,000                |