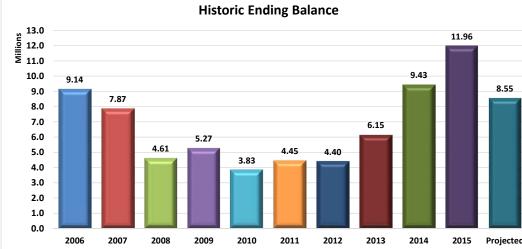

| COUNTRY      |  |
|--------------|--|
|              |  |
| L SUPPLEMENT |  |
|              |  |

|                      | April 2                      | URCEIVE                      |                                 |
|----------------------|------------------------------|------------------------------|---------------------------------|
| Beginning<br>Balance | <i>Projected</i><br>Revenues | <i>Projected</i><br>Expenses | <i>Estimated</i><br>End Balance |
| 11,963,887           | 37,234,443                   | (40,647,629)                 | 8,550,701                       |

Current Estimated Change in Balance:(3,413)Last Estimated Change in Balance:(3,662)

Cu Les Les 12 Div

|                             |                         | 1 |
|-----------------------------|-------------------------|---|
| 2008 2009 2010 2011 2012 20 | 013 2014 2015 Projected | 1 |
| 90 Day Reserve Cal          | culation                |   |
| rrent Year Budget           | 42,176,175              |   |
| ss Pres Elec Costs          | (750,000)               |   |
| ss Transfer to Other Funds  | (358,429)               |   |
| ss Contingency              | (1,187,693)             |   |
| Month Operations            | 39,880,054              |   |
| vided by 4                  | 9,970,013               |   |