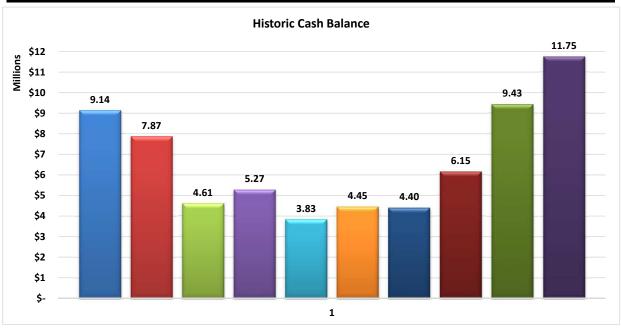

## GREENE COUNTY, MISSOURI GENERAL FUND 2015

| Beginning<br>Balance | <i>Projected</i><br>Revenues | <i>Projected</i> Expenses | Estimated End Balance |
|----------------------|------------------------------|---------------------------|-----------------------|
| 9,433,191            | 36,683,827                   | (34,364,204)              | 11,752,814            |