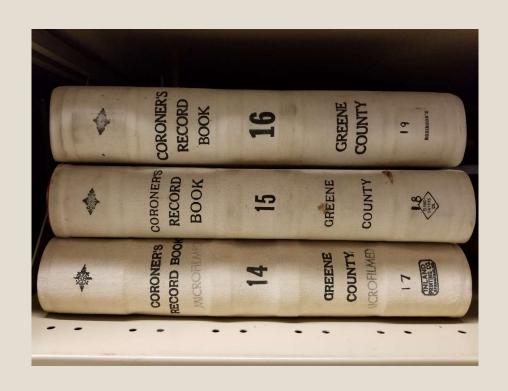

| 269     | 46   |
|                                                                  |         |      |
|                                                                  |         |      |
|                                                                  |         |      |
|                                                                  |         |      |
|                                                                  | 8.      |      |
|                                                                  |         |      |
|                                                                  |         |      |
|                                                                  |         |      |

# Coroner's/Medical Examiner's Records 1834 - 2013



# CORONER'S RECORD BOOKS 1875 - 1970



## TAX BOOKS



| Tames:                                       | Mans! | Galle | hanses<br>yacks & | Galue | Calat | Stalue | Personal | ellany | etats   | Leand Nas                      | Soction | Saum | Chang.   | downs | fund | Galia | Caun | Calus | Bak | Valat X   |
|----------------------------------------------|-------|-------|-------------------|-------|-------|--------|----------|--------|---------|--------------------------------|---------|------|----------|-------|------|-------|------|-------|-----|-----------|
| Cotrieir Soloman                             | 2     | 700   | 3                 |       | 7     | 10.6   | 233      | 25/    | 4.67    | Foot 1 N Wefol get             | 6       | 29   | 21       | 39    | 91   | 800   |      |       |     | 3225 00   |
| Champe Wi