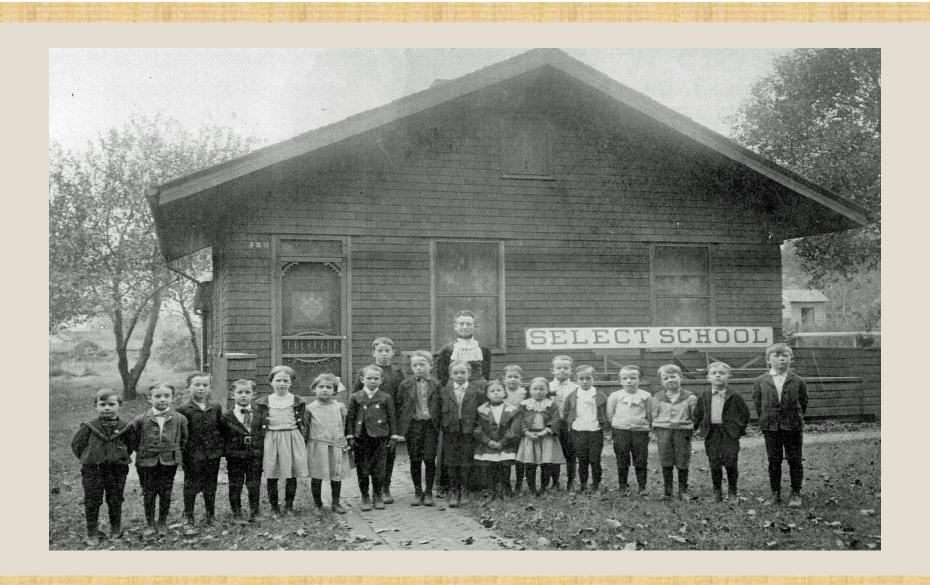

#### CITY DIRECTORIES

- ° 1896 Mrs. Julia Colby, school teacher, r. 459 S. Grant
- ° 1902 Mrs. Julia A. H. Colby r. 459 S. Grant (Southside Baptist Church)
- ° 1905 Mrs. Julia A. H. Colby (widow John C. S.), principal Colby Select School at 459 S. Grant (1909 was the last mention of her school)
- ° 1912 Mrs. Julia A. H. Colby (widow Spencer) 459 S. Grant
- ∘ 1916 Julia A. H. Colby (widow John S.) 459 S. Grant
- ° 1920 Julia A. H. Colby (widow J. C.) 459 S. Grant
- ° 1926 & 1927 Mrs. Julia Colby r. 924 (or 927) N. Main (Mary E. Wilson)