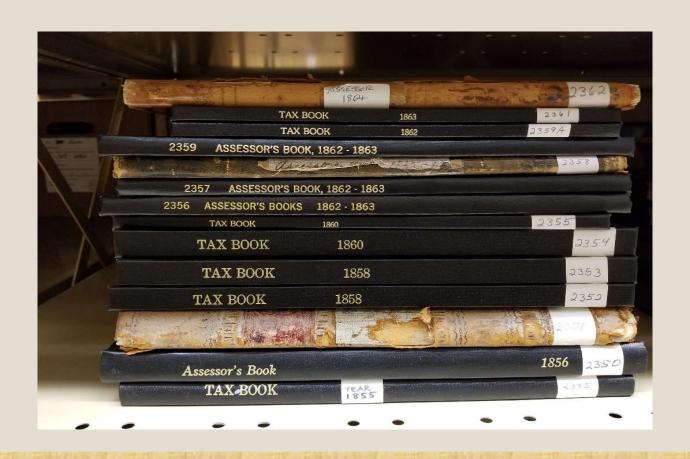

## TAX BOOKS

| Tames:                                       | Mans! | Galle | hanses<br>yacks & | Galue | Calat | Stalue | Personal | ellany | etats   | Leand Nas                      | Soction | Saum | Chang.   | downs | fund | Galia | Caun | Calus | Bak | Valat X   |
|----------------------------------------------|-------|-------|-------------------|-------|-------|--------|----------|--------|---------|--------------------------------|---------|------|----------|-------|------|-------|------|-------|-----|-----------|
| Cotrieir Soloman                             | 2     | 700   | 3                 |       | 7     | 10.6   | 233      | 25/    | 4.67    | Foot 1 N Wefol get             | 6       | 29   | 21       | 39    | 91   | 800   |      |       |     | 3225 00   |
| Champe William lohampe of D                  |       |       | 2                 |       | 1     |        | 60       |        |         |                                |         | X    |          |       |      |       | *    |       | 1   | 1045 00   |
| Champe & D<br>Conten Gilman                  | ,     |       |                   | ,     | 1     |        |          | 90-4   | 20 5 65 | Sound of eats 647 of Souff got | 1       | 29   | 2/       | 80    |      | 490   |      | 12.2  | 1   | 7.96 00   |
| Chariston James A                            |       |       | 2                 |       | 7     |        | 256      |        |         | Lye Nowage of                  | 23      | 30   | 21       | \!    |      |       |      |       | 1   | 60 00     |
| Chrisman Georg<br>Cates 46 D<br>Crow William |       |       | 2                 |       | 9     |        | 60       |        |         | Wip A man                      | 23      | 30   | 21 21 21 | 80    | (本)  | 640   |      |       |     | 1751 00 A |

#### TAX BOOKS

1880 – Colby lived in McClure's Addition, Lot 7; worth \$50.

Meinhardt's Addition – 80 ft of E end of Lot 14 and all Lot 7; worth \$1000.