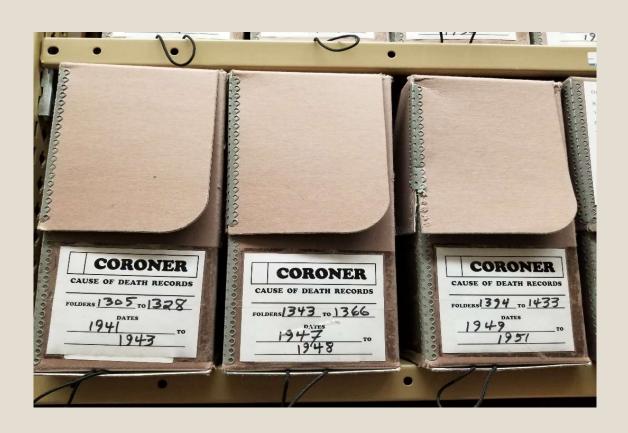

Edward.                                | 269     | 46   |
|                                                                  |         |      |
|                                                                  |         |      |
|                                                                  |         |      |
|                                                                  |         |      |
|                                                                  | 8.      |      |
|                                                                  |         |      |
|                                                                  |         |      |
|                                                                  |         |      |

# Coroner's/Medical Examiner's Records 1834 - 2013



# CORONER'S RECORD BOOKS 1875 - 1970



## TAX BOOKS



| Tames:                                       | Mans! | Galle | hanses<br>yacks & | Galue | Calat | Stalue | Personal | ellany | etats   | Leand Nas                      | Soction | Saum | Chang.   | downs | fund | Galia | Caun | Calus | Bak | Valat X   |
|----------------------------------------------|-------|-------|-------------------|-------|-------|--------|----------|--------|---------|--------------------------------|---------|------|----------|-------|------|-------|------|-------|-----|-----------|
| Cotrieir Soloman                             | 2     | 700   | 3                 |       | 7     | 10.6   | 233      | 25/    | 4.67    | Foot 1 N Wefol get             | 6       | 29   | 21       | 39    | 91   | 800   |