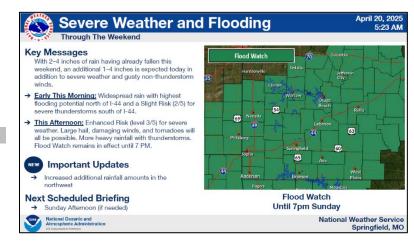

## Watches / Warnings / Advisories:

Flash Flood Warning until 1:30pm today. Flood Watch until 7:00pm.

| Apr-20 | Apr-21                                     |
|--------|--------------------------------------------|
|        | None                                       |
|        | None                                       |
| Slight | None                                       |
|        | None                                       |
|        | None<br>None                               |
|        | Enhanced Enhanced Slight Elevated Elevated |

#### DISCUSSION

Severe thunderstorms are possible this morning, mainly west of Highway 65. Winds up to 60-70 mph and possibly a brief tornado or two is possible. Heavy rainfall and flooding will also be a concern in these areas. Additional severe thunderstorms are expected this afternoon and evening. The western extent is still somewhat in question depending on how quickly morning rainfall exists in the area. Threats are winds up to 70 mph, golf ball sized hail, and tornadoes. A strong tornado or two are possible. Non-thunderstorm wind gusts up to 45 mph are expected today.