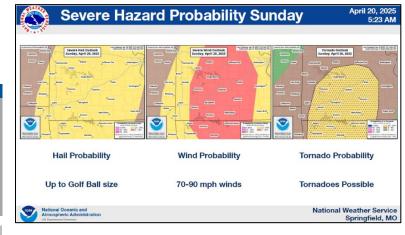

#### DISCUSSION

Severe thunderstorms are possible this morning, mainly west of Highway 65. Winds up to 60-70 mph and possibly a brief tornado or two is possible. Heavy rainfall and flooding will also be a concern in these areas. Additional severe thunderstorms are expected this afternoon and evening. The western extent is still somewhat in question depending on how quickly morning rainfall exists in the area. Threats are winds up to 70 mph, golf ball sized hail, and tornadoes. A strong tornado or two are possible. Non-thunderstorm wind gusts up to 45 mph are expected today.