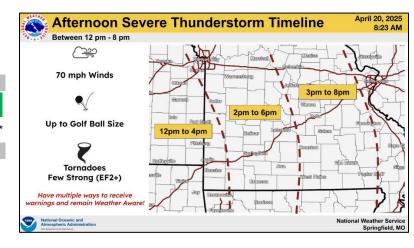

#### DISCUSSION

Severe thunderstorms are possible this morning, mainly west of Highway 65. Winds up to 60-70 mph and possibly a brief tornado or two is possible. Heavy rainfall and flooding will also be a concern in these areas. Additional severe thunderstorms are expected this afternoon and evening. The western extent is still somewhat in question depending on how quickly morning rainfall exists in the area. Threats are winds up to 70 mph, golf ball sized hail, and tornadoes. A strong tornado or two are possible. Non-thunderstorm wind gusts up to 45 mph are expected today.