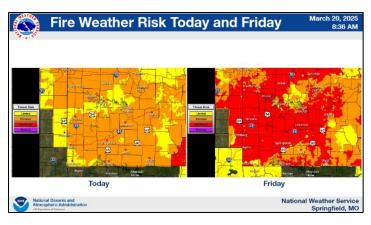

# **Emergency Operations Center Partner Agencies**

03/20/2025 | 1515 hrs. **Hazard Event #: 25-021** 

**Fire Weather Risk** 

Red Flag Warning is in effect Friday from 10:00am to 7:00 pm.

| HAZARD                | Mar 20   | Mar 21      |
|-----------------------|----------|-------------|
| Fire Weather          | Elevated | SIGNIFICANT |
| Wind                  | NONE     | LIMITED     |
| Frost/Freeze          | LIMITED  | LIMITED     |
| Grassland Fire Danger | HIGH     | VERY HIGH   |

#### DISCUSSION

Wind Gusts: Southwest 10-20 mph gusting up to 40 mph.

**Humidity (%):** As low as 20%

Outdoor burning is strongly discouraged. Impacts:

The combination of winds gusting to 25 mph through mid-afternoon along with relative humidities of 20-30% will lead to an elevated wildfire concern, particularly over the eastern Ozarks and south-central Missouri where some localized significant conditions may exist into the late afternoon. Temperatures will drop into the low 30s again tonight across the eastern Ozarks. This would produce an elevated frost and freeze risk for any early buds. A Red Flag warning has been issued for late Friday morning through Friday afternoon due to the combination of strong winds and lowered humidities across southeast Kansas eastward through central and southcentral Missouri. The national weather service in Springfield has issued a red flag warning for gusty and dry conditions which is in effect from 10 am to 7 pm CDT Friday.