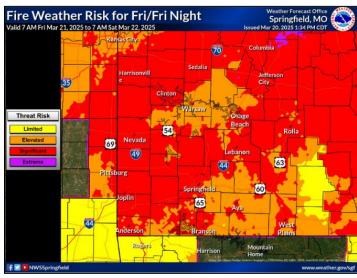

# **Emergency Operations Center Partner Agencies**

03/20/2025 | 1515 hrs. **Hazard Event #: 25-021** 

**Fire Weather Risk** 

Red Flag Warning is in effect Friday from 10:00am to 7:00 pm.

| HAZARD                | Mar 20   | Mar 21      |
|-----------------------|----------|-------------|
| Fire Weather          | Elevated | SIGNIFICANT |
| Wind                  | NONE     | LIMITED     |
| Frost/Freeze          | LIMITED  | LIMITED     |
| Grassland Fire Danger | HIGH     | VERY HIGH   |

#### DISCUSSION

Wind Gusts: Southwest 10-20 mph gusting up to 40 mph.

**Humidity (%):** As low as 20%

Outdoor burning is strongly discouraged. Impacts:

The combination of winds gusting to 25 mph through mid-afternoon along with relative humidities of 20-30% will lead to an elevated wildfire concern, particularly over the eastern Ozarks and south-central Missouri where some localized significant conditions may exist into the late afternoon. Temperatures will drop into the low 30s again tonight across the eastern Ozarks. This would produce an elevated frost and freeze risk for any early buds. A Red Flag warning has been issued for late Friday morning through Friday afternoon due to the combination of strong winds and lowered humidities across southeast Kansas eastward through central and southcentral Missouri. The national weather service in Springfield has issued a red flag warning for gusty and dry conditions which is in effect from 10 am to 7 pm CDT Friday.