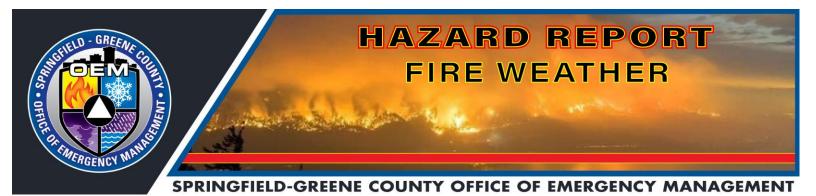

# **Emergency Operations Center Partner Agencies**

03/20/2025 | 1515 hrs. **Hazard Event #: 25-021** 

**Fire Weather Risk** 

Red Flag Warning is in effect Friday from 10:00am to 7:00 pm.

| HAZARD                | Mar 20   | Mar 21      |
|-----------------------|----------|-------------|
| Fire Weather          | Elevated | SIGNIFICANT |
| Wind                  | NONE     | LIMITED     |
| Frost/Freeze          | LIMITED  | LIMITED     |
| Grassland Fire Danger | HIGH     | VERY HIGH   |

#### DISCUSSION

Wind Gusts: Southwest 10-20 mph gusting up to 40 mph.

**Humidity (%):** As low as 20%

Outdoor burning is strongly discouraged. Impacts:

The combination of winds gusting to 25 mph through mid-afternoon along with relative humidities of 20-30% will lead to an elevated wildfire concern, particularly over the eastern Ozarks and south-central Missouri where some localized significant conditions may exist into the late afternoon. Temperatures will drop into the low 30s again tonight across the eastern Ozarks. This would produce an elevated frost and freeze risk for any early buds. A Red Flag warning has been issued for late Friday morning through Friday afternoon due to the combination of strong winds and lowered humidities across southeast Kansas eastward through central and southcentral Missouri. The national weather service in Springfield has issued a red flag warning for gusty and dry conditions which is in effect from 10 am to 7 pm CDT Friday.