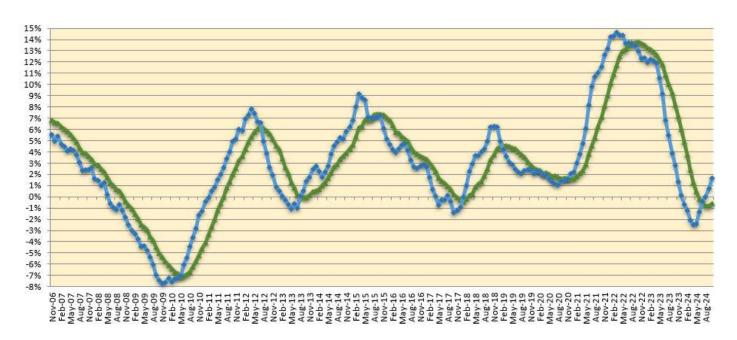

### Trend Lines

The 3-Month trend line increased 0.89% this month and the 12-Month trend line increased 0.20% increasing the now positive gap from +1.58% to +2.28%. This month marks the change in direction of the 12-Month trend line from declining growth rates to increasing growth rates. It took 5 months for the changes impacting the direction of the 3-Month trend line to affect the cumulative numbers comprised in the 12-Month trend line. It is a very positive development for this change to occur in the more stable 12-Month trend line.

## **General Fund Sales Tax Trend**

## 12 Month Rolling Average of 1yr Avg Growth of the 3 & 12 Month Rolling Average of Sales Tax Receipts

Historic Court House

940 N Boonville Ave., Suite 213 www.greenecountymo.gov Springfield, MO 65802

| ()         | 10/24     | 10/23     | 9/24      | 9/23      | 8/24               | 8/23      | 7/24      | 7/23      | 6/24      | 6/23      |                                                                                                                                                                                                                                                                                                                                                                                                                                                                                                                                                                                                                                                                                                                                                                                                                                                                                                                                                                                                                                                                                                                                                                                                                                                                                                                                                                                                                                                                                                                                                                                                                                                                                                                                                                                                                                                                                    |             |
|------------|-----------|-----------|-----------|-----------|--------------------|-----------|-----------|-----------|-----------|-----------|------------------------------------------------------------------------------------------------------------------------------------------------------------------------------------------------------------------------------------------------------------------------------------------------------------------------------------------------------------------------------------------------------------------------------------------------------------------------------------------------------------------------------------------------------------------------------------------------------------------------------------------------------------------------------------------------------------------------------------------------------------------------------------------------------------------------------------------------------------------------------------------------------------------------------------------------------------------------------------------------------------------------------------------------------------------------------------------------------------------------------------------------------------------------------------------------------------------------------------------------------------------------------------------------------------------------------------------------------------------------------------------------------------------------------------------------------------------------------------------------------------------------------------------------------------------------------------------------------------------------------------------------------------------------------------------------------------------------------------------------------------------------------------------------------------------------------------------------------------------------------------|-------------|
| 10th Month |           |           |           |           |                    |           |           |           |           |           |                                                                                                                                                                                                                                                                                                                                                                                                                                                                                                                                                                                                                                                                                                                                                                                                                                                                                                                                                                                                                                                                                                                                                                                                                                                                                                                                                                                                                                                                                                                                                                                                                                                                                                                                                                                                                                                                                    |             |
| 9th Month  |           |           |           |           |                    |           |           |           |           |           |                                                                                                                                                                                                                                                                                                                                                                                                                                                                                                                                                                                                                                                                                                                                                                                                                                                                                                                                                                                                                                                                                                                                                                                                                                                                                                                                                                                                                                                                                                                                                                                                                                                                                                                                                                                                                                                                                    |             |
| 8th Month  |           |           |           |           |                    |           |           |           |           |           |                                                                                                                                                                                                                                                                                                                                                                                                                                                                                                                                                                                                                                                                                                                                                                                                                                                                                                                                                                                                                                                                                                                                                                                                                                                                                                                                                                                                                                                                                                                                                                                                                                                                                                                                                                                                                                                                                    |             |
| 7th Month  |           |           |           |           |                    |           |           |           |           |           |                                                                                                                                                                                                                                                                                                                                                                                                                                                                                                                                                                                                                                                                                                                                                                                                                                                                                                                                                                                                                                                                                                                                                                                                                                                                                                                                                                                                                                                                                                                                                                                                                                                                                                                                                                                                                                                                                    |             |
| 6th Month  |           |           |           |           |                    |           |           |           |           |           |                                                                                                                                                                                                                                                                                                                                                                                                                                                                                                                                                                                                                                                                                                                                                                                                                                                                                                                                                                                                                                                                                                                                                                                                                                                                                                                                                                                                                                                                                                                                                                                                                                                                                                                                                                                                                                                                                    |             |
| 5th Month  |           |           |           |           |                    |           |           |           | 6,043     | 17,932    |                                                                                                                                                                                                                                                                                                                                                                                                                                                                                                                                                                                                                                                                                                                                                                                                                                                                                                                                                                                                                                                                                                                                                                                                                                                                                                                                                                                                                                                                                                                                                                                                                                                                                                                                                                                                                                                                                    |             |
| 4th Month  |           |           |           |           |                    |           | 11,259    | 9,624     | 8,964     | 7,690     |                                                                                                                                                                                                                                                                                                                                                                                                                                                                                                                                                                                                                                                                                                                                                                                                                                                                                                                                                                                                                                                                                                                                                                                                                                                                                                                                                                                                                                                                                                                                                                                                                                                                                                                                                                                                                                                                                    |             |
| 3rd Month  |           |           |           |           | 1,120,587          | 954,625   | 1,146,990 | 847,164   | 1,183,570 | 1,193,852 |                                                                                                                                                                                                                                                                                                                                                                                                                                                                                                                                                                                                                                                                                                                                                                                                                                                                                                                                                                                                                                                                                                                                                                                                                                                                                                                                                                                                                                                                                                                                                                                                                                                                                                                                                                                                                                                                                    |             |
| 2nd Month  |           |           | 1,771,391 | 1,549,958 | 1,830,480          | 1,809,650 | 1,754,228 | 1,908,036 | 1,818,394 | 1,743,132 |                                                                                                                                                                                                                                                                                                                                                                                                                                                                                                                                                                                                                                                                                                                                                                                                                                                                                                                                                                                                                                                                                                                                                                                                                                                                                                                                                                                                                                                                                                                                                                                                                                                                                                                                                                                                                                                                                    |             |
| 1st Month  | 212,666   | 308,129   | 213,504   | 143,911   | 307,477            | 217,348   | 186,402   | 320,501   | 257,469   | 175,796   |                                                                                                                                                                                                                                                                                                                                                                                                                                                                                                                                                                                                                                                                                                                                                                                                                                                                                                                                                                                                                                                                                                                                                                                                                                                                                                                                                                                                                                                                                                                                                                                                                                                                                                                                                                                                                                                                                    | ]]          |
|            | 212,666   | 308,129   | 1,984,895 | 1,693,869 | 3,258,544          | 2,981,622 | 3,098,878 | 3,085,325 | 3,274,440 | 3,138,403 |                                                                                                                                                                                                                                                                                                                                                                                                                                                                                                                                                                                                                                                                                                                                                                                                                                                                                                                                                                                                                                                                                                                                                                                                                                                                                                                                                                                                                                                                                                                                                                                                                                                                                                                                                                                                                                                                                    |             |
|            | 5/24      | 5/23      | 4/24      | 4/23      | 3/24               | 3/23      | 2/24      | 2/23      | 1/24      | 1/23      | 5                                                                                                                                                                                                                                                                                                                                                                                                                                                                                                                                                                                                                                                                                                                                                                                                                                                                                                                                                                                                                                                                                                                                                                                                                                                                                                                                                                                                                                                                                                                                                                                                                                                                                                                                                                                                                                                                                  |             |
| 10th Month |           |           |           |           |                    |           |           |           | 65        | 359       |                                                                                                                                                                                                                                                                                                                                                                                                                                                                                                                                                                                                                                                                                                                                                                                                                                                                                                                                                                                                                                                                                                                                                                                                                                                                                                                                                                                                                                                                                                                                                                                                                                                                                                                                                                                                                                                                                    |             |
| 9th Month  |           |           |           |           |                    |           | 3,356     | 1,484     | -460      | 547       |                                                                                                                                                                                                                                                                                                                                                                                                                                                                                                                                                                                                                                                                                                                                                                                                                                                                                                                                                                                                                                                                                                                                                                                                                                                                                                                                                                                                                                                                                                                                                                                                                                                                                                                                                                                                                                                                                    |             |
| 8th Month  |           |           |           |           | 5,953              | 3,873     | 226       | 109       | 3,580     | 6,886     |                                                                                                                                                                                                                                                                                                                                                                                                                                                                                                                                                                                                                                                                                                                                                                                                                                                                                                                                                                                                                                                                                                                                                                                                                                                                                                                                                                                                                                                                                                                                                                                                                                                                                                                                                                                                                                                                                    |             |
| 7th Month  |           |           | 5,295     | 4,364     | 5,020              | 1,587     | 3,187     | 2,276     | 1,332     | 9,878     |                                                                                                                                                                                                                                                                                                                                                                                                                                                                                                                                                                                                                                                                                                                                                                                                                                                                                                                                                                                                                                                                                                                                                                                                                                                                                                                                                                                                                                                                                                                                                                                                                                                                                                                                                                                                                                                                                    |             |
| 6th Month  | 5,284     | 7,539     | 2,869     | -10,775   | 7,474              | 10,619    | 3,850     | 4,862     | 13,620    | -648      |                                                                                                                                                                                                                                                                                                                                                                                                                                                                                                                                                                                                                                                                                                                                                                                                                                                                                                                                                                                                                                                                                                                                                                                                                                                                                                                                                                                                                                                                                                                                                                                                                                                                                                                                                                                                                                                                                    | Total       |
| 5th Month  | 1,518     | 6,129     | 4,816     | 12,928    | 4,761              | 12,326    | 23,953    | 8,691     | 4,226     | 7,870     | Total                                                                                                                                                                                                                                                                                                                                                                                                                                                                                                                                                                                                                                                                                                                                                                                                                                                                                                                                                                                                                                                                                                                                                                                                                                                                                                                                                                                                                                                                                                                                                                                                                                                                                                                                                                                                                                                                              | Known       |
| 4th Month  | 10,300    | 33,693    | 9,554     | 34,886    | 36,792             | 69,180    | 9,680     | 14,167    | 360,052   | 16,993    | Known                                                                                                                                                                                                                                                                                                                                                                                                                                                                                                                                                                                                                                                                                                                                                                                                                                                                                                                                                                                                                                                                                                                                                                                                                                                                                                                                                                                                                                                                                                                                                                                                                                                                                                                                                                                                                                                                              | Activity in |
| 3rd Month  | 1,058,641 | 978,714   | 1,060,278 | 942,250   | 1,381,590          | 1,345,949 | 1,191,084 | 796,299   | 1,027,430 | 1,001,039 | Activity in                                                                                                                                                                                                                                                                                                                                                                                                                                                                                                                                                                                                                                                                                                                                                                                                                                                                                                                                                                                                                                                                                                                                                                                                                                                                                                                                                                                                                                                                                                                                                                                                                                                                                                                                                                                                                                                                        | 2023        |
| 2nd Month  | 1,853,162 | 1,833,403 | 1,703,704 | 1,725,407 | 1,583,239          | 1,574,941 | 1,529,335 | 1,677,544 | 1,248,515 | 1,508,814 | and the second sec | through     |
| 1st Month  | 209,312   | 165,626   | 220,988   | 221,882   | and and the second | 324,764   | 203,590   | 266,257   | 200,518   | 247,981   | Date                                                                                                                                                                                                                                                                                                                                                                                                                                                                                                                                                                                                                                                                                                                                                                                                                                                                                                                                                                                                                                                                                                                                                                                                                                                                                                                                                                                                                                                                                                                                                                                                                                                                                                                                                                                                                                                                               | same Date   |
|            | 3,138,217 | 3,025,104 | 3,007,505 | 2,930,942 | 3,268,168          | 3,343,238 |           | 2,771,691 | 2,858,878 |           | 25,085,558                                                                                                                                                                                                                                                                                                                                                                                                                                                                                                                                                                                                                                                                                                                                                                                                                                                                                                                                                                                                                                                                                                                                                                                                                                                                                                                                                                                                                                                                                                                                                                                                                                                                                                                                                                                                                                                                         | 24,384,173  |