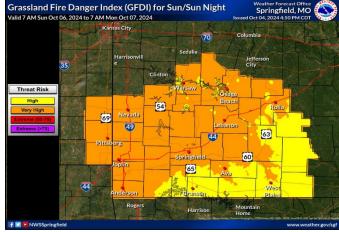

#### **Fire Weather Risk**

No Watches or Warnes currently.

| HAZARD               |                                                 | Oct-05   | Oct-06   |
|----------------------|-------------------------------------------------|----------|----------|
| Fire Weather         |                                                 |          |          |
| Grassland Fire Index |                                                 | Elevated | Elevated |
| DISCUSSION           |                                                 |          |          |
| Wind Gusts:          | Saturday: 15-25 mph / Sunday: 15-20 mph         |          |          |
| Humidity (%):        | Saturday: 30-40% / Sunday: 20-30%               |          |          |
| Impacts:             | Saturday west of Hwy. 65 / Sunday all of Greene |          |          |

Saturday: Elevated fire weather west of Highway 65. South to southwest winds 10-15 mph gusting to 15-25 mph (strongest winds west of Highway 65). Minimum relative humidity 30-40% west of Highway 65, 35-50% east of Highway 65.

Sunday: Elevated fire weather across much of the area. North to northwest winds 10-15 mph gusting to 15-20 mph. Minimum relative humidity 20-30% (perhaps lower) across much of the area and 30-40% across south-central Missouri.