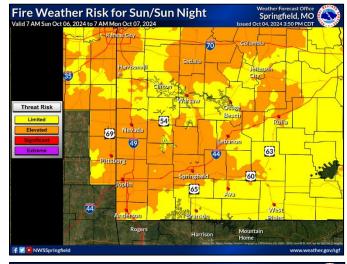

#### **Fire Weather Risk**

No Watches or Warnes currently.

| HAZARD               |                                                 | Oct-05   | Oct-06   |
|----------------------|-------------------------------------------------|----------|----------|
| Fire Weather         |                                                 |          |          |
| Grassland Fire Index |                                                 | Elevated | Elevated |
| DISCUSSION           |                                                 |          |          |
| Wind Gusts:          | Saturday: 15-25 mph / Sunday: 15-20 mph         |          |          |
| Humidity (%):        | Saturday: 30-40% / Sunday: 20-30%               |          |          |
| Impacts:             | Saturday west of Hwy. 65 / Sunday all of Greene |          |          |

Saturday: Elevated fire weather west of Highway 65. South to southwest winds 10-15 mph gusting to 15-25 mph (strongest winds west of Highway 65). Minimum relative humidity 30-40% west of Highway 65, 35-50% east of Highway 65.

Sunday: Elevated fire weather across much of the area. North to northwest winds 10-15 mph gusting to 15-20 mph. Minimum relative humidity 20-30% (perhaps lower) across much of the area and 30-40% across south-central Missouri.