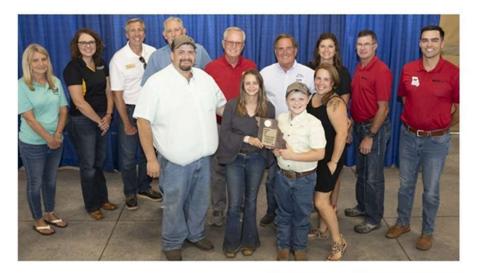

### 2023 Greene County Farm Family

Jeff, Rebeca, Regan and Lucas Clines

This award honors the contributions of an individual farm family from each county in the State.