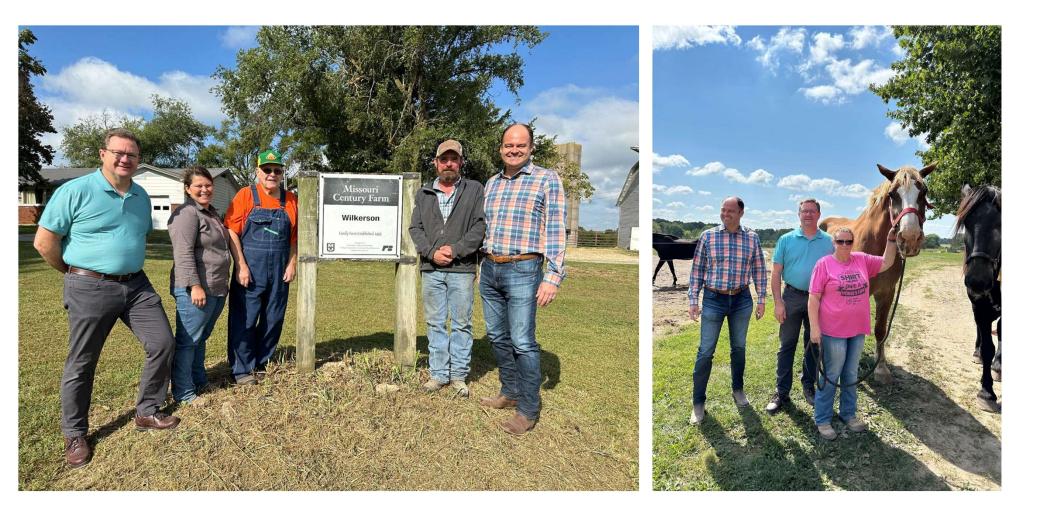

### 2023 Greene County Farm Family

Jeff, Rebeca, Regan and Lucas Clines

This award honors the contributions of an individual farm family from each county in the State.

#### Missouri Century Farm Larry & Debbie Cox Grantham Farm

To be eligible, the same family must have owned the farm for 100 or more consecutive years!