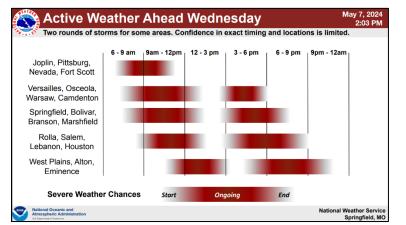

Severe thunderstorms likely Wednesday with very large hail up to the size of baseballs, damaging winds and tornadoes. First round expected in the morning after 7am – 8am with round two in the late afternoon and evening. Highest potential for severe storms along and southeast of a Joplin to Warsaw line. There will be a higher end severe threat in the afternoon/evening.