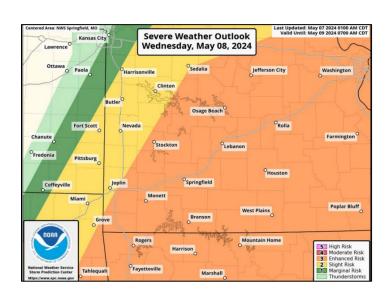

# DISCUSSION

Enhanced Risk (3 out of 5) for severe thunderstorms Wednesday. Hazards are baseball size hail, damaging winds up to 70 mph, and tornadoes. Low risk for localized heavy rainfall and flooding.

Severe thunderstorms likely Wednesday with very large hail up to the size of baseballs, damaging winds and tornadoes. First round expected in the morning after 7am – 8am with round two in the late afternoon and evening. Highest potential for severe storms along and southeast of a Joplin to Warsaw line. There will be a higher end severe threat in the afternoon/evening.