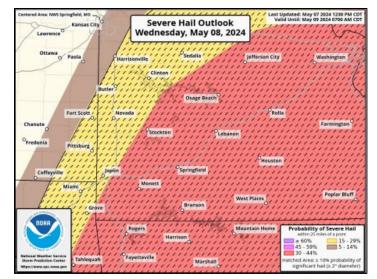

# DISCUSSION

Enhanced Risk (3 out of 5) for severe thunderstorms Wednesday. Hazards are baseball size hail, damaging winds up to 70 mph, and tornadoes. Low risk for localized heavy rainfall and flooding.

Severe thunderstorms likely Wednesday with very large hail up to the size of baseballs, damaging winds and tornadoes. First round expected in the morning after 7am – 8am with round two in the late afternoon and evening. Highest potential for severe storms along and southeast of a Joplin to Warsaw line. There will be a higher end severe threat in the afternoon/evening.