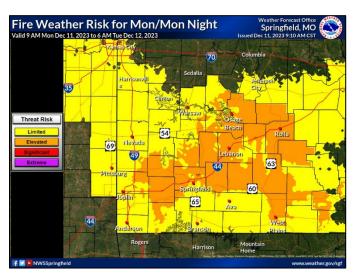

## **Fire Weather Risk**

Elevated Fire Weather Risk - Low humidity and gusty winds

| HAZARD         |                                                                                                 | Dec-11  | Dec-12  |
|----------------|-------------------------------------------------------------------------------------------------|---------|---------|
| Fire Weather   |                                                                                                 |         | Limited |
| Grassland Fire | Danger Index                                                                                    | Limited | None    |
| DISCUSSION     |                                                                                                 |         |         |
| Wind Gusts:    | Gusts 10-15 MPI                                                                                 | 4       |         |
| Humidity (%):  | 25-35%                                                                                          |         |         |
| Impacts:       | Elevated fire conditions means fire can escape control more easily and be difficult to contain. |         |         |