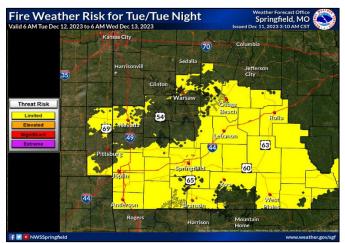

## **Fire Weather Risk**

Elevated Fire Weather Risk - Low humidity and gusty winds

| HAZARD         |                                                                                                 | Dec-11  | Dec-12  |
|----------------|-------------------------------------------------------------------------------------------------|---------|---------|
| Fire Weather   |                                                                                                 |         | Limited |
| Grassland Fire | Danger Index                                                                                    | Limited | None    |
| DISCUSSION     |                                                                                                 |         |         |
| Wind Gusts:    | Gusts 10-15 MPI                                                                                 | 4       |         |
| Humidity (%):  | 25-35%                                                                                          |         |         |
| Impacts:       | Elevated fire conditions means fire can escape control more easily and be difficult to contain. |         |         |