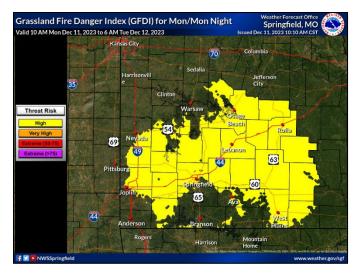

## **Fire Weather Risk**

Elevated Fire Weather Risk - Low humidity and gusty winds

| HAZARD         |                                                                                                 | Dec-11  | Dec-12  |
|----------------|-------------------------------------------------------------------------------------------------|---------|---------|
| Fire Weather   |                                                                                                 |         | Limited |
| Grassland Fire | Danger Index                                                                                    | Limited | None    |
| DISCUSSION     |                                                                                                 |         |         |
| Wind Gusts:    | Gusts 10-15 MPI                                                                                 | 4       |         |
| Humidity (%):  | 25-35%                                                                                          |         |         |
| Impacts:       | Elevated fire conditions means fire can escape control more easily and be difficult to contain. |         |         |