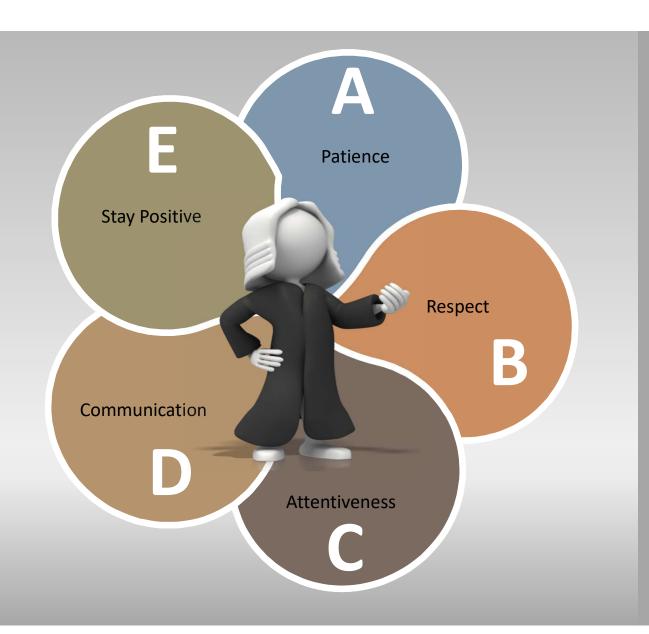

## **SUGGESTIONS** for Good Traits

You can make a conscious decision to provide good customer service each day.