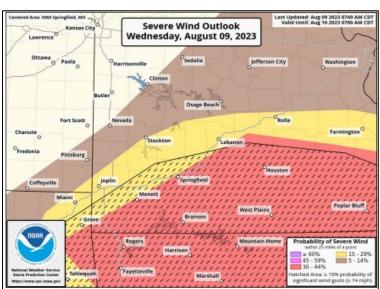

#### **DISCUSSION**

Thunderstorms will continue off and on this morning. Another round of severe storms will occur late this afternoon and evening around and south of I-44. The severity of this second round of storms is high and will include hazards of large hail (up to the size of tennis balls), damaging winds up to and beyond 70 mph, excessive rainfall with the likelihood of flash flooding (widespread rainfall of 1-3" and localized amounts to 4" are expected), frequent cloud-to-ground lightning, and a chance of tornadoes. OEM and NWS are continuing to monitor the conditions and will give an update this afternoon.