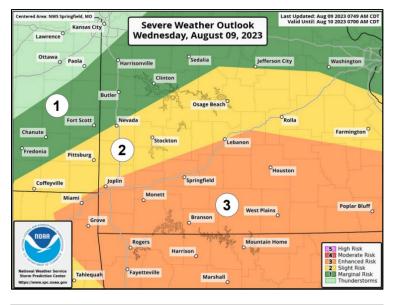

#### **DISCUSSION**

Thunderstorms will continue off and on this morning. Another round of severe storms will occur late this afternoon and evening around and south of I-44. The severity of this second round of storms is high and will include hazards of large hail (up to the size of tennis balls), damaging winds up to and beyond 70 mph, excessive rainfall with the likelihood of flash flooding (widespread rainfall of 1-3" and localized amounts to 4" are expected), frequent cloud-to-ground lightning, and a chance of tornadoes. OEM and NWS are continuing to monitor the conditions and will give an update this afternoon.