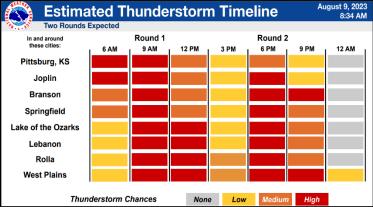

#### **DISCUSSION**

Thunderstorms will continue off and on this morning. Another round of severe storms will occur late this afternoon and evening around and south of I-44. The severity of this second round of storms is high and will include hazards of large hail (up to the size of tennis balls), damaging winds up to and beyond 70 mph, excessive rainfall with the likelihood of flash flooding (widespread rainfall of 1-3" and localized amounts to 4" are expected), frequent cloud-to-ground lightning, and a chance of tornadoes. OEM and NWS are continuing to monitor the conditions and will give an update this afternoon.