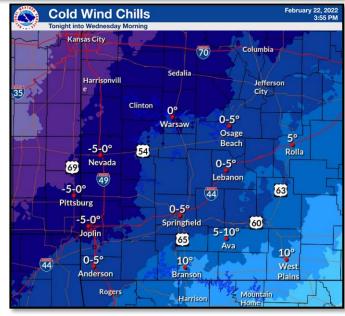

#### Travel Issues

- Confidence in mostly sleet and snow accumulations are highest north of the I-44 corridor, with higher sleet and freezing rain totals south of the I-44 corridor. Travel impacts will be likely everywhere for the evening commute Wednesday through the day Thursday with slick roadways expected.
- Gusty winds will lead to dangerously low wind chill values
- Slick spots will be possible mainly on elevated surfaces
- Slow down and use caution while traveling. Call for Road Conditions: 1-888-275-6636