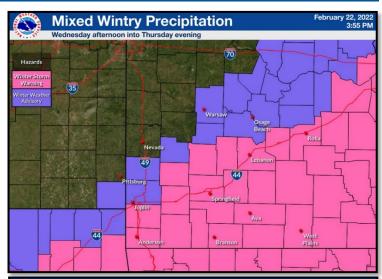

### **Watches and Warnings**

Winter Storm Warning

| <u>Hazards</u>   | 02/22 | 02/23    |
|------------------|-------|----------|
| Ice Accumulation | NONE  | ELEVATED |
| Snow/Sleet       | NONE  |          |
| Excessive Cold   |       |          |

### Discussion

- 1. Much colder air mass has moved over the region today and will remain in place into Friday morning.
- 2. Wintry mix of sleet, freezing rain and snow Wednesday afternoon and evening. Wednesday afternoon/evening and Thursday morning and afternoon is when the heaviest winter weather is expected.
- 3. The highest freezing rain totals will occur across southern Missouri where up to one half inch of ice will be possible. Just north of the heavier freezing rain a band of 1/2 to 1" of sleet will be possible.
- 4. The wintry precipitation will end Thursday evening/night.

#### Travel Issues

- Confidence in mostly sleet and snow accumulations are highest north of the I-44 corridor, with higher sleet and freezing rain totals south of the I-44 corridor. Travel impacts will be likely everywhere for the evening commute Wednesday through the day Thursday with slick roadways expected.
- Gusty winds will lead to dangerously low wind chill values
- Slick spots will be possible mainly on elevated surfaces
- Slow down and use caution while traveling. Call for Road Conditions: 1-888-275-6636