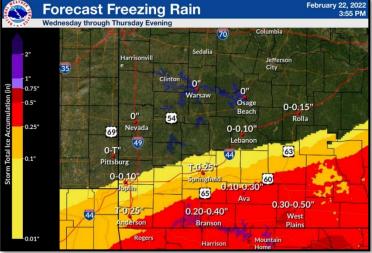

### Discussion

- 1. Much colder air mass has moved over the region today and will remain in place into Friday morning.
- 2. Wintry mix of sleet, freezing rain and snow Wednesday afternoon and evening. Wednesday afternoon/evening and Thursday morning and afternoon is when the heaviest winter weather is expected.
- 3. The highest freezing rain totals will occur across southern Missouri where up to one half inch of ice will be possible. Just north of the heavier freezing rain a band of 1/2 to 1" of sleet will be possible.
- 4. The wintry precipitation will end Thursday evening/night.

#### Travel Issues

- Confidence in mostly sleet and snow accumulations are highest north of the I-44 corridor, with higher sleet and freezing rain totals south of the I-44 corridor. Travel impacts will be likely everywhere for the evening commute Wednesday through the day Thursday with slick roadways expected.
- Gusty winds will lead to dangerously low wind chill values
- Slick spots will be possible mainly on elevated surfaces
- Slow down and use caution while traveling. Call for Road Conditions: 1-888-275-6636