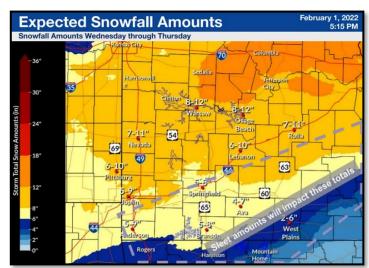

#### Discussion

Widespread wintry weather expected late tonight into Thursday night, including potential for significant impacts. General expectations are as follows:

- 1. North of I-44, snow with 6" to locally heavier amounts up to 12" likely.
- 2. Along/south of I-44, mixture of sleet, freezing rain, and snow likely with accumulation from 0.1" up to 0.25".
- 3. A winter storm warning in effect from tonight into Thursday night.
- 4. Much colder temps expected Thursday night and Friday night.

#### **Travel Issues**

- Major travel disruptions are likely across the entire region and power outages will be possible where ice accumulation is heavier.
- Gusty winds will lead to dangerously low wind chill values
- Slick spots will be possible mainly on elevated surfaces
- Slow down and use caution while traveling.
  Call for Road Conditions: 1-888-275-6636
- Total snow accumulation expected: > 5"