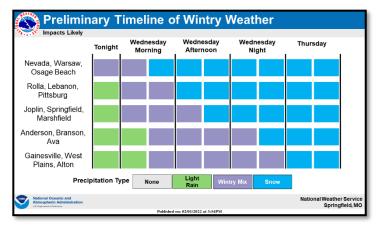

## **Watches and Warnings**

Winter Storm Warning in effect from Midnight tonight until Midnight Thursday Night.

| <u>Hazards</u>   | 02/01    | 02/02       | 02/03 |
|------------------|----------|-------------|-------|
| Wind             |          |             |       |
| Excessive Cold   | NONE     |             |       |
| Ice Accumulation | ELEVATED | ELEVATED    | NONE  |
| Snow/Sleet       |          | SIGNIFICANT |       |

#### Discussion

Widespread wintry weather expected late tonight into Thursday night, including potential for significant impacts. General expectations are as follows:

- 1. North of I-44, snow with 6" to locally heavier amounts up to 12" likely.
- 2. Along/south of I-44, mixture of sleet, freezing rain, and snow likely with accumulation from 0.1" up to 0.25".
- 3. A winter storm warning in effect from tonight into Thursday night.
- 4. Much colder temps expected Thursday night and Friday night.