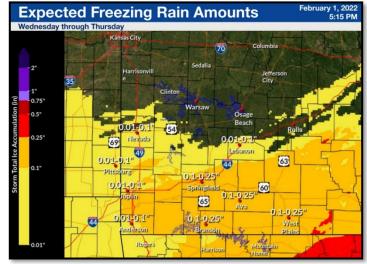

#### Discussion

Widespread wintry weather expected late tonight into Thursday night, including potential for significant impacts. General expectations are as follows:

- 1. North of I-44, snow with 6" to locally heavier amounts up to 12" likely.
- 2. Along/south of I-44, mixture of sleet, freezing rain, and snow likely with accumulation from 0.1" up to 0.25".
- 3. A winter storm warning in effect from tonight into Thursday night.
- 4. Much colder temps expected Thursday night and Friday night.