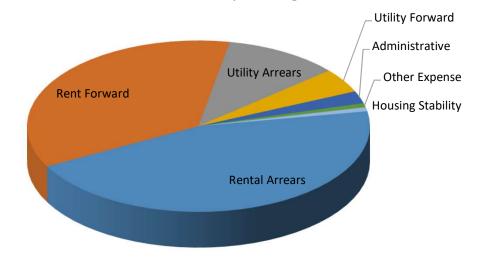

## Greene County ERA Program through July 20, 2021

| Туре               | Awards       |         |
|--------------------|--------------|---------|
| Rental Arrears     | 1,273,280.39 | 43.81%  |
| Rent Forward       | 1,058,585.23 | 36.42%  |
| Utility Arrears    | 311,198.98   | 10.71%  |
| Utility Forward    | 142,463.20   | 4.90%   |
| Administrative     | 76,626.03    | 2.64%   |
| Other Expense      | 23,022.36    | 0.79%   |
| Housing Stability  | 21,309.34    | 0.73%   |
| Grand Total        | 2,906,485.53 |         |
|                    |              | Portion |
|                    |              | Spent   |
| Total Received     | 8,765,982.70 | 33.16%  |
|                    |              | Time    |
|                    |              | Spent   |
| Days since Award   | 181          | 29.29%  |
| Total Program Days | 618          |         |