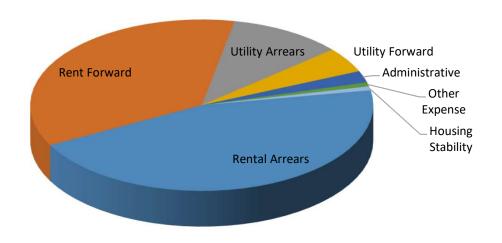

## **Greene County ERA Program through July 13, 2021**

| Туре                     | Awards       |         |
|--------------------------|--------------|---------|
| Rental Arrears           | 1,194,167.20 | 45.03%  |
| Rent Forward             | 949,649.22   | 35.81%  |
| Utility Arrears          | 284,251.12   | 10.72%  |
| Utility Forward          | 125,162.18   | 4.72%   |
| Administrative           | 58,360.13    | 2.20%   |
| Other Expense            | 20,149.97    | 0.76%   |
| <b>Housing Stability</b> | 20,025.68    | 0.76%   |
| Grand Total              | 2,651,765.50 |         |
|                          |              | Portion |
|                          |              | Spent   |
| Total Received           | 8,765,982.70 | 30.25%  |
|                          |              | Time    |
|                          |              | Spent   |
| Days since Award         | 174          | 28.16%  |
| Total Program Days       | 618          |         |