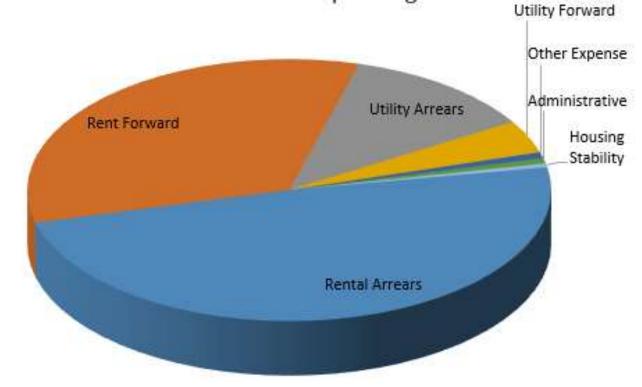

| Туре              | # Months | Awards       |        |
|-------------------|----------|--------------|--------|
| Rental Arrears    | 989      | 865,118.59   | 48.74% |
| Rent Forward      | 1,109    | 591,804.46   | 33.34% |
| Utility Arrears   | 800      | 212,780.84   | 11.99% |
| Utility Forward   | 457      | 71,928.32    | 4.05%  |
| Other Expense     | 64       | 12,848.00    | 0.72%  |
| Administrative    |          | 11,859.65    | 0.67%  |
| Housing Stability | 51       | 8,613.43     | 0.49%  |
| Grand Total       | 3,470    | 1,774,953.29 |        |

**Distribution of Spending** 