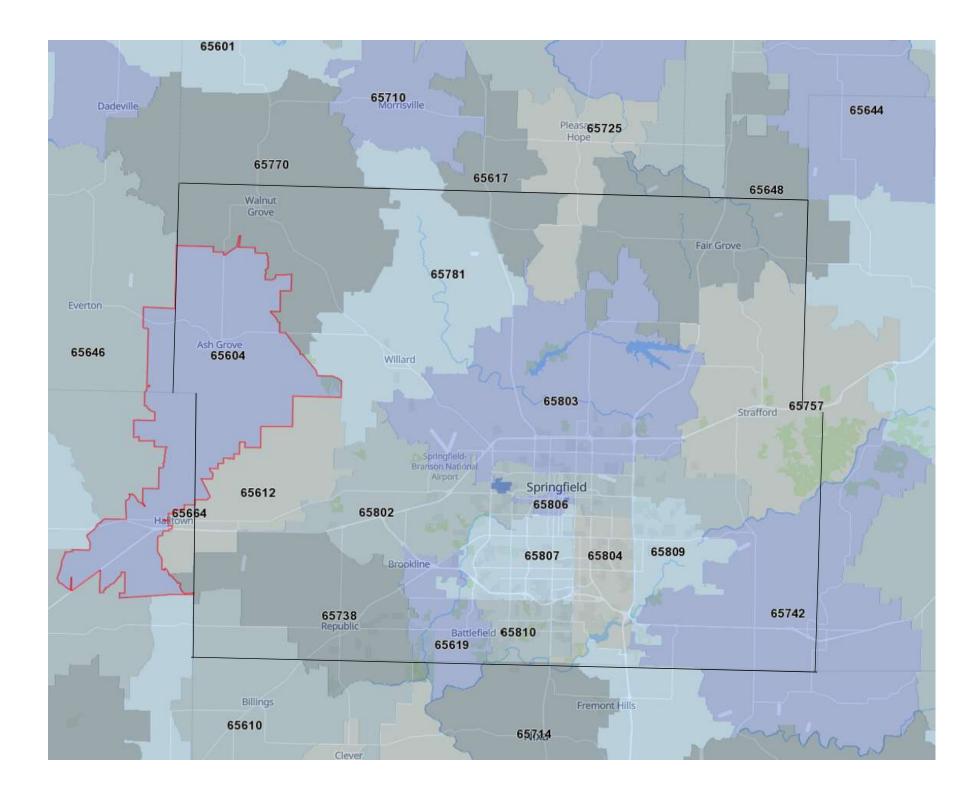

|              |         |           |             |        |        |                    |                  |            |                  |               |                |            |         |        | 6/7/2021 |              |             |                                                  |
|--------------|---------|-----------|-------------|--------|--------|--------------------|------------------|------------|------------------|---------------|----------------|------------|---------|--------|----------|--------------|-------------|--------------------------------------------------|
|              | misso   | ouri-demo | graphics.co | om     |        | 1001010            | cial Explor      | er - ACS 2 |                  | r Estimat     | es)            |            | Calc    | ERA1   | ERA1     | ERA1         |             |                                                  |
|              |         |           |             |        |        |                    | American         |            | Native           |               |                |            |         |        |          |              |             |                                                  |
|              |         |           |             |        |        | _                  | Indian           |            | Hawaiian         | -             |                |            |         |        |          |              |             |                                                  |
|              |         |           |             |        |        | Black or           | and              |            | and              | Some          |                |            |         |        |          |              |             |                                                  |
|              |         | Median    | Poverty     | Median | White  | African<br>America | Alaska<br>Native | Asian      | Other<br>Pacific | Other<br>Race | Two or<br>More | Hispanic   | Рорх    |        | People   | Award        | Poverty     |                                                  |
| Zip          | Рор     | Income    | Percent     | Age    | Alone  | n Alone            | Alone            | Alone      | Islander         | Alone         |                | or Latino: | Poverty | Awards | Affected | Amount       | Penetration | Zip Name                                         |
| 65802        | 47,378  | 39,044    | 13.7%       | 31.8   | 88.9%  | 3.7%               | 1.2%             | 0.9%       | 0.0%             | 1.7%          | 3.7%           | 5.6%       | 6,491   | 133    | 321      | 366,324.41   |             | Springfield -                                    |
| 65803        | 41,316  | 37,255    | 15.3%       | 37.3   | 89.0%  | 4.8%               | 0.5%             | 0.8%       | 0.1%             | 1.0%          | 3.9%           | 3.8%       | 6,321   | 165    | 406      | 438,246.15   |             | Springfield -                                    |
| 65807        | 58,103  | 42,321    | 9.8%        | 31.1   | 86.1%  | 4.9%               | 0.5%             | 2.6%       | 0.2%             | 1.2%          | 4.5%           | 4.5%       | 5,694   | 120    | 312      | 388,116.99   |             | Springfield -                                    |
| 65806        | 12,438  | 19,457    | 28.1%       | 25.9   | 83.5%  | 8.4%               | 0.8%             | 4.7%       | 0.1%             | 0.3%          | 2.3%           | 6.6%       | 3,495   | 53     | 108      | 126,550.45   |             | Springfield -                                    |
| 65804        | 37,461  | 49,351    | 8.9%        | 39.9   | 93.4%  | 1.5%               | 0.4%             | 2.8%       | 0.0%             | 0.7%          | 1.4%           | 2.4%       | 3,334   | 70     | 151      | 206,408.78   |             | Springfield -                                    |
| 65721        | 31,876  | 60,685    | 8.2%        | 36.4   | 95.7%  | 1.0%               | 0.4%             | 0.3%       | 0.1%             | 0.2%          | 2.5%           | 1.7%       | 2,614   | 1      | 4        | 5,285.94     |             | Ozark - Majority of Zip in Christian County      |
| 65738        | 19,253  | 56,108    | 7.3%        | 34.1   | 92.5%  | 1.8%               | 0.1%             | 2.2%       | 0.0%             | 0.7%          | 2.7%           | 2.2%       | 1,405   | 16     | 49       | 51,331.02    |             | Republic - Statement stuffers distributed        |
| 65810        | 22,652  | 71,557    | 3.9%        | 44.3   | 88.1%  | 3.2%               | 0.2%             | 4.7%       | 0.1%             | 2.0%          | 1.8%           | 3.1%       | 883     | 13     | 32       | 69,689.07    | 3.62%       | Springfield-                                     |
| 65742        | 13,264  | 62,197    | 3.6%        | 40.5   | 95.8%  | 0.1%               | 0.6%             | 0.5%       | 0.0%             | 0.5%          | 2.5%           | 1.9%       | 478     | 5      | 8        | 15,258.72    | 1.68%       | Rogersville -                                    |
| 65781        | 8,745   | 68,153    | 4.6%        | 38.3   | 95.1%  | 0.9%               | 0.6%             | 0.0%       | 0.0%             | 1.9%          | 1.7%           | 2.7%       | 402     | 14     | 41       | 37,653.21    | 10.19%      | Willard - printing on back of statement stuffers |
| <u>65809</u> | 11,890  | 100,378   | 3.3%        | 46.0   | 95.7%  | 0.4%               | 0.3%             | 1.4%       | 0.0%             | 0.1%          | 2.2%           | 1.8%       | 392     | 0      | 0        | 0.00         | 0.00%       | Springfield -                                    |
| <u>65770</u> | 3,345   | 58,385    | 11.7%       | 37.6   | 99.2%  | 0.0%               | 0.1%             | 0.4%       | 0.0%             | 0.0%          | 0.4%           | 1.0%       | 391     | 2      | 7        | 7,455.18     | 1.79%       | Walnut Grove                                     |
| 65757        | 7,022   | 64,116    | 5.0%        | 44.6   | 94.0%  | 0.6%               | 0.1%             | 2.3%       | 0.0%             | 0.0%          | 3.1%           | 0.5%       | 351     | 3      | 8        | 13,796.98    | 2.28%       | Strafford                                        |
| 65648        | 6,419   | 58,717    | 5.1%        | 39.7   | 97.7%  | 0.2%               | 1.2%             | 0.1%       | 0.0%             | 0.1%          | 0.6%           | 2.0%       | 327     | 1      | 2        | 3,462.79     | 0.61%       | Fair Grove - In progress                         |
| 65604        | 3,366   | 53,212    | 8.6%        | 47.7   | 96.3%  | 0.4%               | 0.2%             | 1.0%       | 0.0%             | 0.7%          | 1.5%           | 1.8%       | 289     | 2      | 2        | 5,807.65     | 0.69%       | Ash Grove - Posters and flyer up at locations    |
| <u>65610</u> | 4,901   | 59,538    | 5.80%       | 45.4   | 98.8%  | 0.1%               | 0.3%             | 0.0%       | 0.0%             | 0.2%          | 0.6%           | 3.2%       | 284     | 0      | 0        | 0.00         | 0.00%       | Billings - Majority of Zip in Christian County   |
| <u>65619</u> | 7,400   | 61,296    | 3.8%        | 38.8   | 88.9%  | 1.3%               | 0.0%             | 2.7%       | 0.0%             | 3.9%          | 3.1%           | 5.6%       | 281     | 11     | 34       | 27,706.30    | 12.09%      | Brookline - Statement stuffers distributed       |
| <u>65725</u> | 3,056   | 52,094    | 7.6%        | 39.2   | 94.2%  | 0.3%               | 2.0%             | 0.0%       | 0.0%             | 0.0%          | 3.5%           | 0.6%       | 232     | 0      | 0        | 0.00         | 0.00%       | Pleasant Hope                                    |
| <u>65617</u> | 1,308   | 54,286    | 11.0%       | 43.3   | 100.0% | 0.0%               | 0.0%             | 0.0%       | 0.0%             | 0.0%          | 0.0%           | 0.0%       | 144     | 0      | 0        | 0.00         | 0.00%       | Brighton - Majority in Polk County               |
| 65612        | 1,052   | 60,368    | 0.0%        | 53.1   | 94.6%  | 0.0%               | 5.4%             | 0.0%       | 0.0%             | 0.0%          | 0.0%           | 0.0%       | 0       | 0      | 0        | 0.00         | NA          | Bois D'Arc - Stuffers giving to water district   |
|              | 275 470 |           |             |        |        |                    |                  |            |                  |               |                |            |         |        |          |              |             |                                                  |
| rall Greene  | -31.022 | 46,086    | 14.4%       |        | 89.8%  | 3.3%               | 0.5%             | 2.0%       | 0.0%             | 1.1%          | 3.1%           | 3.7%       | 39,626  | 609    | 1,485    | 1,763,093.64 | 3.75%       | 9                                                |