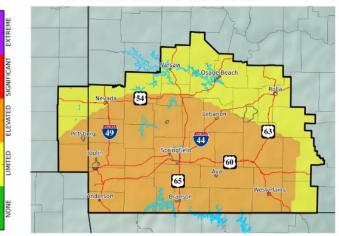

#### **Discussion:**

Strong to severe storms will continue along and east of a line from Lamar to Branson through the afternoon and evening. These storms are expected to develop over eastern Kansas and move into the Missouri Ozarks through the early evening.

Hail up to 3" in diameter, damaging winds up to 80 mph, and tornadoes will all be possible. The highest potential for tornadoes will be mainly along and west of Interstate 49, but isolated tornadoes will be possible across all of the Missouri Ozarks.

Localized areas of flooding may occur as rainfall rates of 1-2" per hour will be possible.