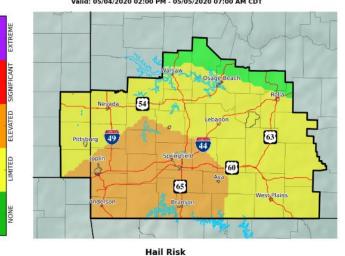

#### **Discussion:**

Strong to severe storms will continue along and east of a line from Lamar to Branson through the afternoon and evening. These storms are expected to develop over eastern Kansas and move into the Missouri Ozarks through the early evening.

Hail up to 3" in diameter, damaging winds up to 80 mph, and tornadoes will all be possible. The highest potential for tornadoes will be mainly along and west of Interstate 49, but isolated tornadoes will be possible across all of the Missouri Ozarks.

Localized areas of flooding may occur as rainfall rates of 1-2" per hour will be possible.