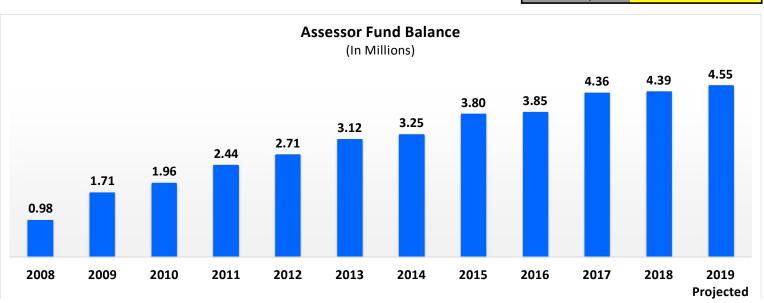

| Beginning<br>Balance | Projected Revenues | Projected<br>Expenses | Estimated End Balance |
|----------------------|--------------------|-----------------------|-----------------------|
| 4,390,120            | 2,314,715          | (2,154,337)           | 4,550,498             |