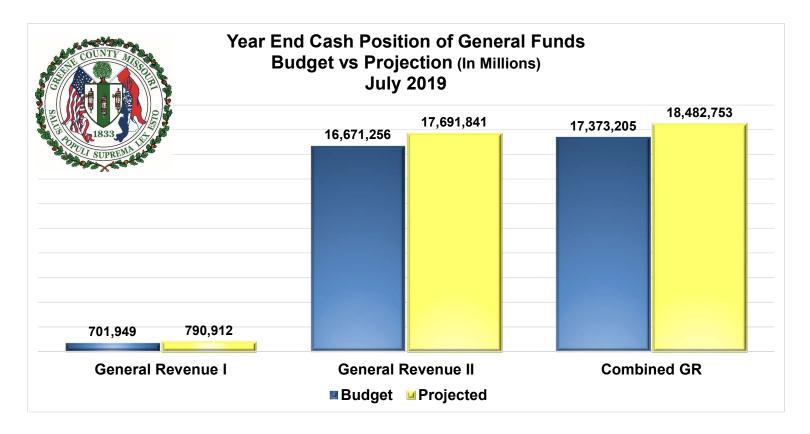

**TOTALS** 7.8% 17,652,367 71,547 1,501,862

|                            | Beginning  | Projected  | Projected    | Estimated   |
|----------------------------|------------|------------|--------------|-------------|
| Fund                       | Balance    | Revenue    | Expenditures | End Balance |
| General 1                  | 3,146,879  | 40,541,964 | (42,897,931) | 790,912     |
| General 2                  | 7,600,962  | 27,743,246 | (17,652,367) | 17,691,841  |
| General Combined           | 10,747,841 | 68,285,210 | (60,550,298) | 18,482,753  |
| Combined<br>90 Day Reserve |            |            |              | 15,456,105  |