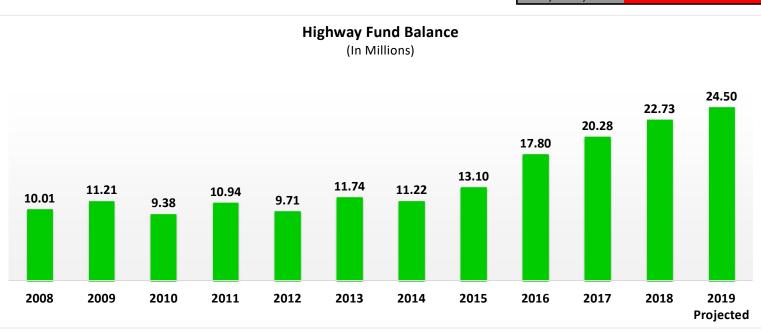

| Beginning<br>Balance | <i>Projected</i><br>Revenues | <i>Projected</i> Expenses | Estimated End Balance |
|----------------------|------------------------------|---------------------------|-----------------------|
| 22,729,103           | 29,392,481                   | (27,622,470)              | 24,499,113            |