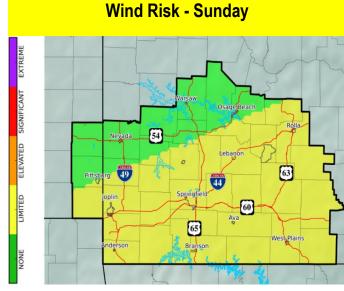

### **Discussion:**

Scattered showers and storms could redevelop across the area by this afternoon and evening. If enough instability develops, a few storms could produce wind gusts up to 60 mph and hail to 1 inch. Cloud to ground lightning is also possible. The highest potential for a severe storm is along and S of I-44. Additional scattered showers and storms are possible overnight. Additional flooding is possible today and tonight if slow moving showers and storms develop. Chances of showers and storms will occur on an almost daily basis across the area this week. The potential for severe weather and flooding will depend on the location of storms. However, many locations will see several rounds of rainfall over the next week.