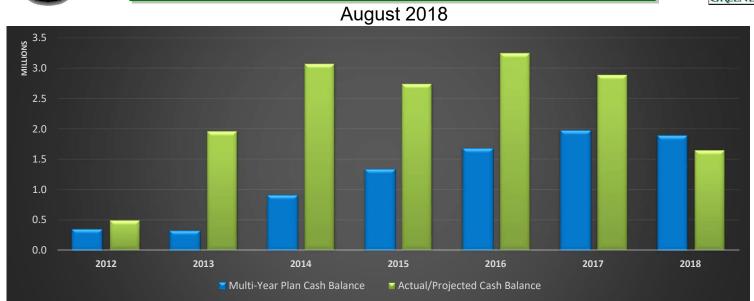

## LAW ENFORCEMENT SALES TAX II

| Year | Multi-Year Plan<br>Cash Balance | Actual/Projected<br>Cash Balance | Better/Worse Than<br>Plan |
|------|---------------------------------|----------------------------------|---------------------------|
| 2012 | 347,000                         | 493,016                          | 146,016                   |
| 2013 | 321,210                         | 1,960,616                        | 1,639,406                 |
| 2014 | 908,761                         | 3,071,545                        | 2,162,784                 |
| 2015 | 1,334,502                       | 2,740,849                        | 1,406,347                 |
| 2016 | 1,674,821                       | 3,247,531                        | 1,572,710                 |
| 2017 | 1,968,378                       | 2,889,392                        | 921,014                   |
| 2018 | 1,884,884                       | 1,647,601                        | -237,283                  |