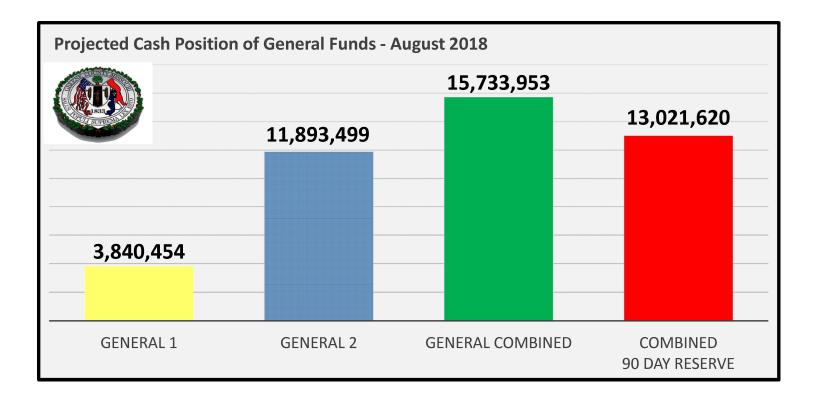

|                            | Beginning | Projected  | Projected    | Estimated   |
|----------------------------|-----------|------------|--------------|-------------|
| Fund                       | Balance   | Revenue    | Expenditures | End Balance |
| General 1                  | 7,040,781 | 39,944,009 | (43,144,336) | 3,840,454   |
| General 2                  | 0         | 17,306,786 | (5,413,287)  | 11,893,499  |
| General Combined           | 7,040,781 | 57,250,795 | (48,557,623) | 15,733,953  |
| Combined<br>90 Day Reserve |           |            |              | 13,021,620  |