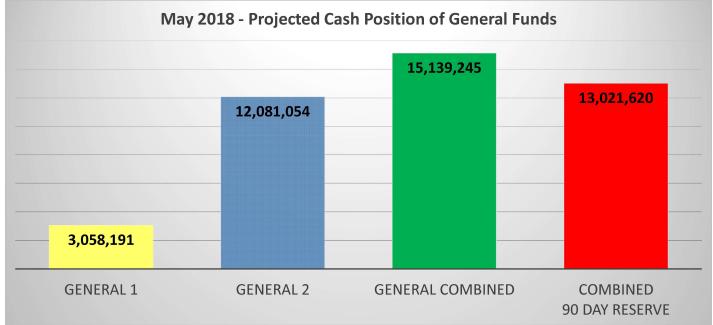

|                                                | Beginning | Projected  | Projected    | Estimated          |  |  |
|------------------------------------------------|-----------|------------|--------------|--------------------|--|--|
| Fund                                           | Balance   | Revenue    | Expenditures | <b>End Balance</b> |  |  |
| General 1                                      | 7,387,512 | 39,681,482 | (44,010,802) | 3,058,191          |  |  |
| General 2                                      | 0         | 17,002,893 | (4,921,839)  | 12,081,054         |  |  |
| General Combined                               | 7,387,512 | 56,684,375 | (48,932,642) | 15,139,245         |  |  |
| Combined                                       |           |            |              | 13,021,620         |  |  |
| 90 Day Reserve                                 |           |            |              | 13,021,020         |  |  |
| 90 Day Reserve Calculation - All General Funds |           |            |              |                    |  |  |
|                                                |           | CD4        | CDO          | Tatal              |  |  |