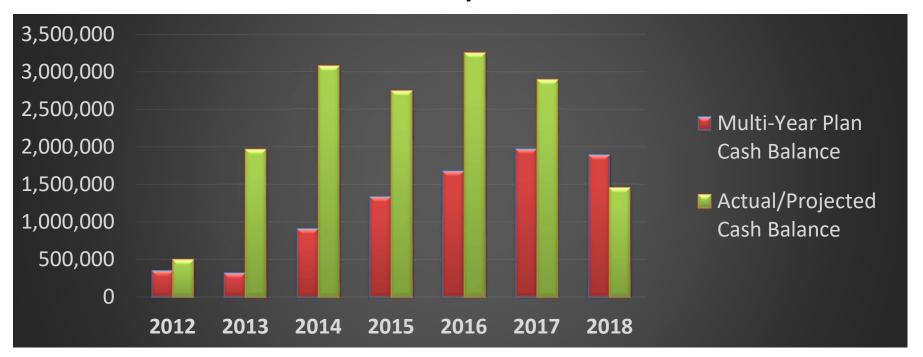

## LAW ENFORCEMENT SALES TAX II

May 2018

|      | Multi-Year Plan | Actual/Projected | Better/Worse Than |
|------|-----------------|------------------|-------------------|
| Year | Cash Balance    | Cash Balance     | Plan              |
| 2012 | 347,000         | 493,016          | 146,016           |
| 2013 | 321,210         | 1,960,616        | 1,639,406         |
| 2014 | 908,761         | 3,071,545        | 2,162,784         |
| 2015 | 1,334,502       | 2,740,849        | 1,406,347         |
| 2016 | 1,674,821       | 3,247,531        | 1,572,710         |
| 2017 | 1,968,378       | 2,889,392        | 921,014           |
| 2018 | 1,884,884       | 1,450,655        | -434,228          |