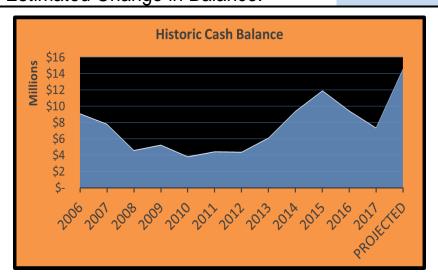

## **GENERAL**

| Beginning<br>Balance | <i>Projected</i><br>Revenues | Projected Expenses | Estimated End Balance |
|----------------------|------------------------------|--------------------|-----------------------|
| 7,387,512            | 57,097,061                   | (49,847,785)       | 14,636,788            |

| Current Estimated Change in Balance: | 7,249,276 |
|--------------------------------------|-----------|
| Last Estimated Change in Balance:    |           |

| 90 Day Reserve Calculation |             |
|----------------------------|-------------|
| Current Year Budget        | 53,814,452  |
| Less Contingency           | (1,727,971) |
| 12 Month Operations        | 52,086,481  |
| Divided by 4               | 13,021,620  |