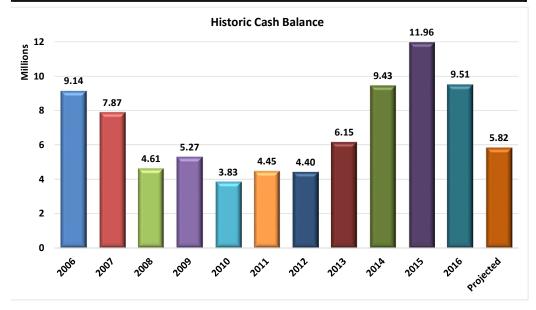

## GENERAL

|                      | July 2017             |                    | GREENE                |
|----------------------|-----------------------|--------------------|-----------------------|
| Beginning<br>Balance | Projected<br>Revenues | Projected Expenses | Estimated End Balance |
| 9,509,492            | 36,964,283            | (40,654,847)       | 5,818,929             |