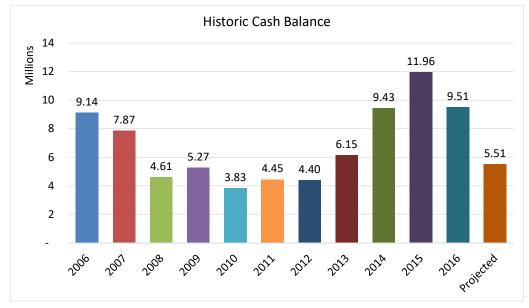

4.1%

|           | GENERAL    |              |             | 12,000<br>11,500<br>11,000 |
|-----------|------------|--------------|-------------|----------------------------|
|           | June 2     | 2017         | GREENE      | 10,500                     |
| Beginning | Projected  | Projected    | Estimated   | 10,000                     |
| Balance   | Revenues   | Expenses     | End Balance | 9,500                      |
| 9,509,492 | 37,654,739 | (41,651,266) | 5,512,965   | 9,000                      |
| 3,303,432 | 57,004,709 | (+1,001,200) | 3,312,903   | 8,500                      |