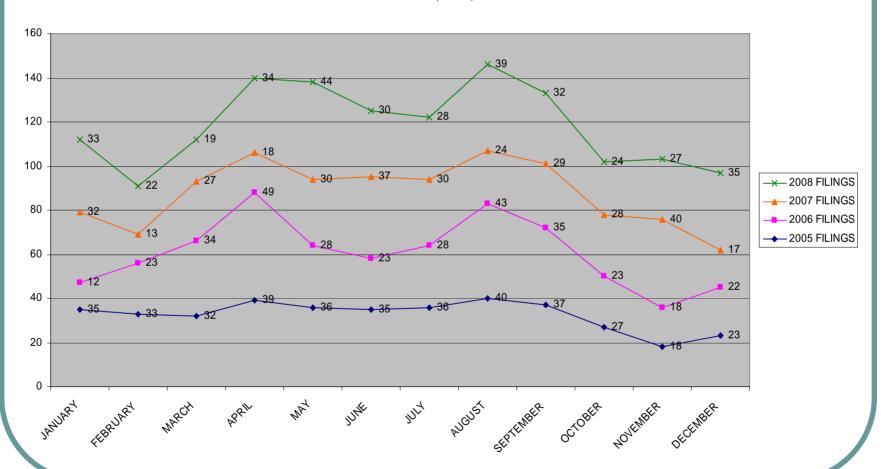

</li></ul>              | 106 | 33% |
| <ul><li>Independence</li></ul>          | 37  | 11% |
| <ul><li>Guardianship</li></ul>          | 19  | 6%  |
| Run Away                                | 9   | 3%  |
| <ul><li>Transfer Jurisdiction</li></ul> | 6   | 2%  |
| <ul><li>Deceased</li></ul>              | 1   | 0%  |
|                                         |     |     |

# Referrals & Filings



# Referrals & Filings



### Referral Allegations



### Permanency Outcomes





#### Ethnicity of Greene County Children



#### Gender of Greene County Children



# Ages of Greene County Children



### 4 Year Referral Comparison





### 4 Year Filing Comparison





### 4 Year Referral Comparison



### 4 Year Filing Comparison



#### 4 Year Referral Trends





### 4 Year Filing Trends