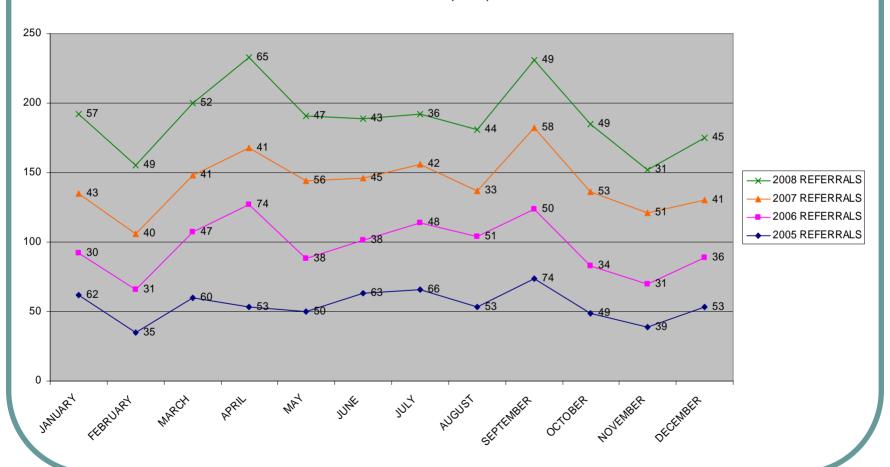

----|-----|
| <ul><li>Adoption</li></ul>              | 106 | 33% |
| <ul><li>Independence</li></ul>          | 37  | 11% |
| <ul><li>Guardianship</li></ul>          | 19  | 6%  |
| Run Away                                | 9   | 3%  |
| <ul><li>Transfer Jurisdiction</li></ul> | 6   | 2%  |
| <ul><li>Deceased</li></ul>              | 1   | 0%  |
|                                         |     |     |

# Referrals & Filings



# Referrals & Filings



### Referral Allegations



### Permanency Outcomes





#### Ethnicity of Greene County Children



#### Gender of Greene County Children



# Ages of Greene County Children



### 4 Year Referral Comparison





### 4 Year Filing Comparison





### 4 Year Referral Comparison



### 4 Year Filing Comparison



#### 4 Year Referral Trends





### 4 Year Filing Trends