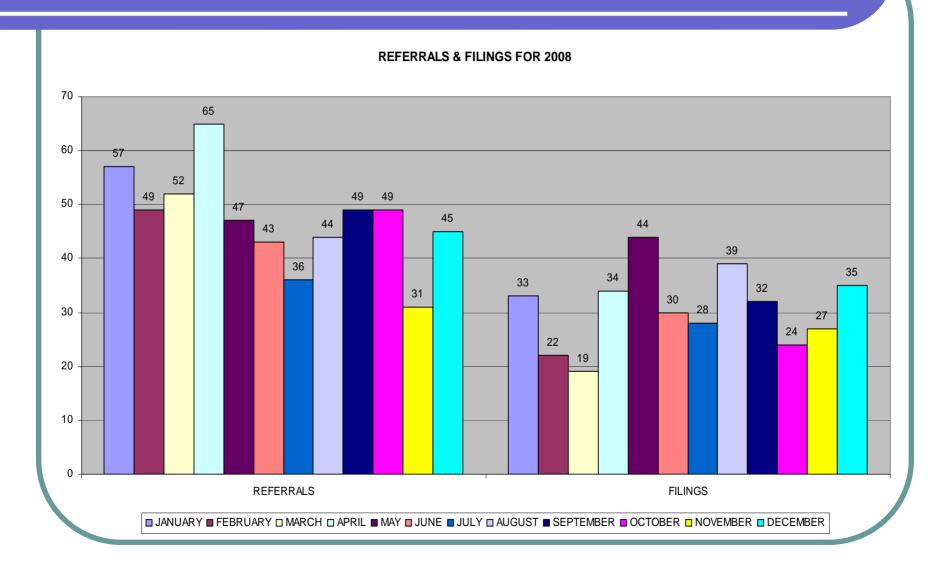

### Abuse/Neglect Numbers

 On average, there were 800 children in care involving an average of 500 families.

| <ul><li>Referrals</li></ul> | <u>total</u> | <u>average</u> |
|-----------------------------|--------------|----------------|
| <ul><li>Family</li></ul>    | 341          | 28/month       |
| <ul><li>Children</li></ul>  | 567          | 47/month       |
| <ul><li>Filings</li></ul>   | <u>total</u> | <u>average</u> |
| <ul><li>Family</li></ul>    | 223          | 18/month       |
| <ul><li>Children</li></ul>  | 367          | 30/month       |

 Petitions were filed on 65% of the referrals received.

# Referrals & Filings