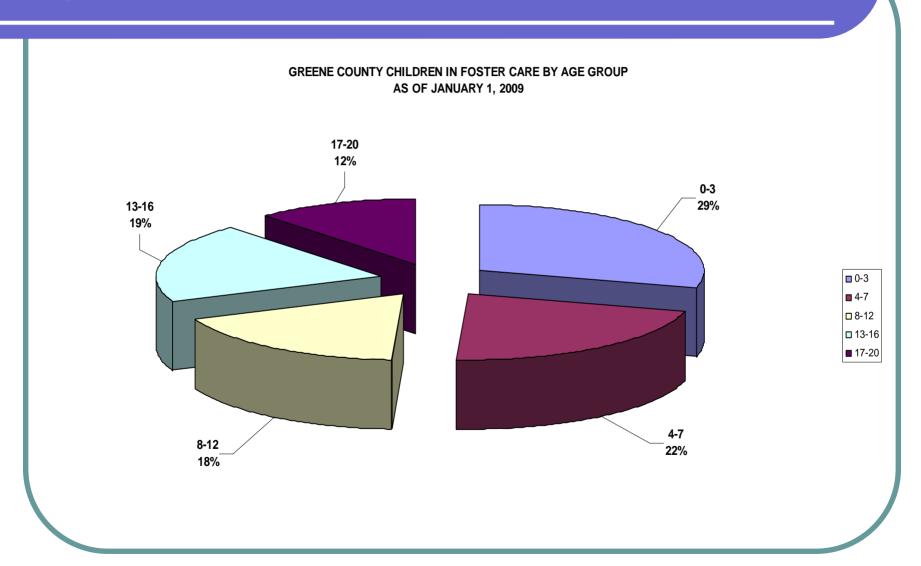

se/Neglect Case Closings

• There were 324 children's cases closed.

| <ul><li>Reunification</li></ul>         | 146 | 45% |
|-----------------------------------------|-----|-----|
| <ul><li>Adoption</li></ul>              | 106 | 33% |
| <ul><li>Independence</li></ul>          | 37  | 11% |
| <ul><li>Guardianship</li></ul>          | 19  | 6%  |
| Run Away                                | 9   | 3%  |
| <ul><li>Transfer Jurisdiction</li></ul> | 6   | 2%  |
| <ul><li>Deceased</li></ul>              | 1   | 0%  |
|                                         |     |     |

# Referrals & Filings



# Referrals & Filings



### Referral Allegations



### Permanency Outcomes





#### Ethnicity of Greene County Children



#### Gender of Greene County Children



# Ages of Greene County Children



### 4 Year Referral Comparison





### 4 Year Filing Comparison





### 4 Year Referral Comparison



### 4 Year Filing Comparison



#### 4 Year Referral Trends





### 4 Year Filing Trends