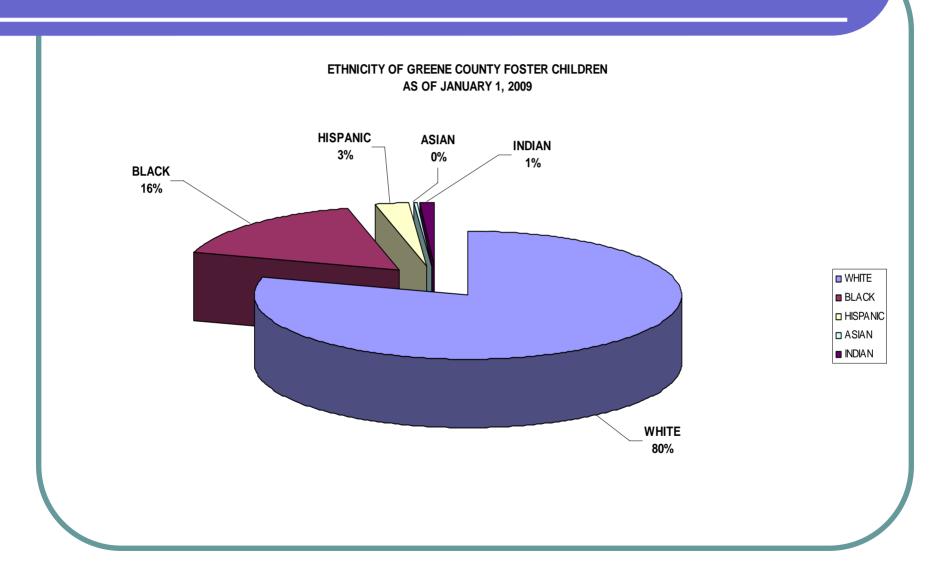

lings 170
- Petitions were filed on 72% of these referrals received.

### Abuse/Neglect Case Closings

• There were 324 children's cases closed.

| <ul><li>Reunification</li></ul>         | 146 | 45% |
|-----------------------------------------|-----|-----|
| <ul><li>Adoption</li></ul>              | 106 | 33% |
| <ul><li>Independence</li></ul>          | 37  | 11% |
| <ul><li>Guardianship</li></ul>          | 19  | 6%  |
| Run Away                                | 9   | 3%  |
| <ul><li>Transfer Jurisdiction</li></ul> | 6   | 2%  |
| <ul><li>Deceased</li></ul>              | 1   | 0%  |
|                                         |     |     |

# Referrals & Filings



# Referrals & Filings



### Referral Allegations



### Permanency Outcomes





#### Ethnicity of Greene County Children



#### Gender of Greene County Children



# Ages of Greene County Children



### 4 Year Referral Comparison





### 4 Year Filing Comparison





### 4 Year Referral Comparison



### 4 Year Filing Comparison



#### 4 Year Referral Trends





### 4 Year Filing Trends