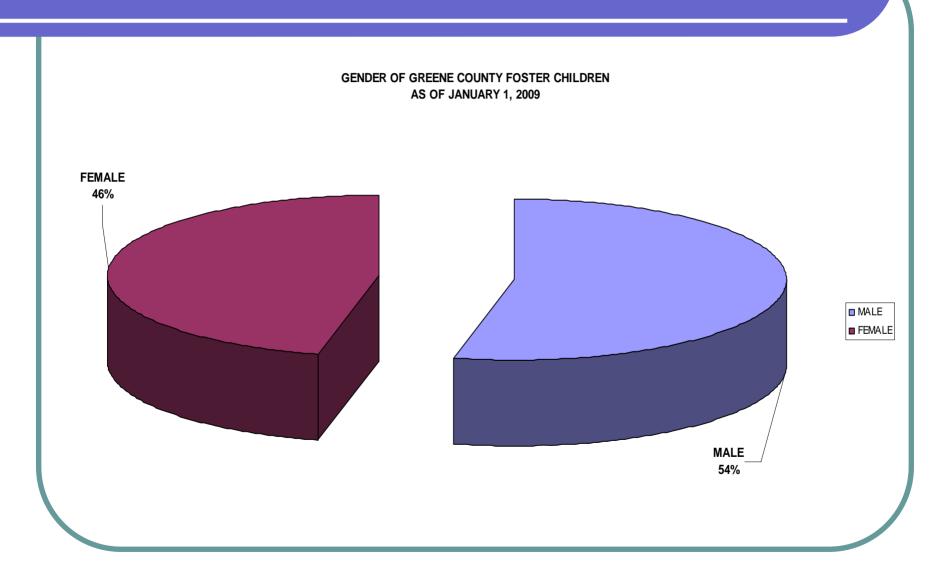

f these referrals received.

### Abuse/Neglect Case Closings

• There were 324 children's cases closed.

| <ul><li>Reunification</li></ul>         | 146 | 45% |
|-----------------------------------------|-----|-----|
| <ul><li>Adoption</li></ul>              | 106 | 33% |
| <ul><li>Independence</li></ul>          | 37  | 11% |
| <ul><li>Guardianship</li></ul>          | 19  | 6%  |
| Run Away                                | 9   | 3%  |
| <ul><li>Transfer Jurisdiction</li></ul> | 6   | 2%  |
| <ul><li>Deceased</li></ul>              | 1   | 0%  |
|                                         |     |     |

# Referrals & Filings



# Referrals & Filings



### Referral Allegations



### Permanency Outcomes





#### Ethnicity of Greene County Children



#### Gender of Greene County Children



# Ages of Greene County Children



### 4 Year Referral Comparison





### 4 Year Filing Comparison





### 4 Year Referral Comparison



### 4 Year Filing Comparison



#### 4 Year Referral Trends





### 4 Year Filing Trends