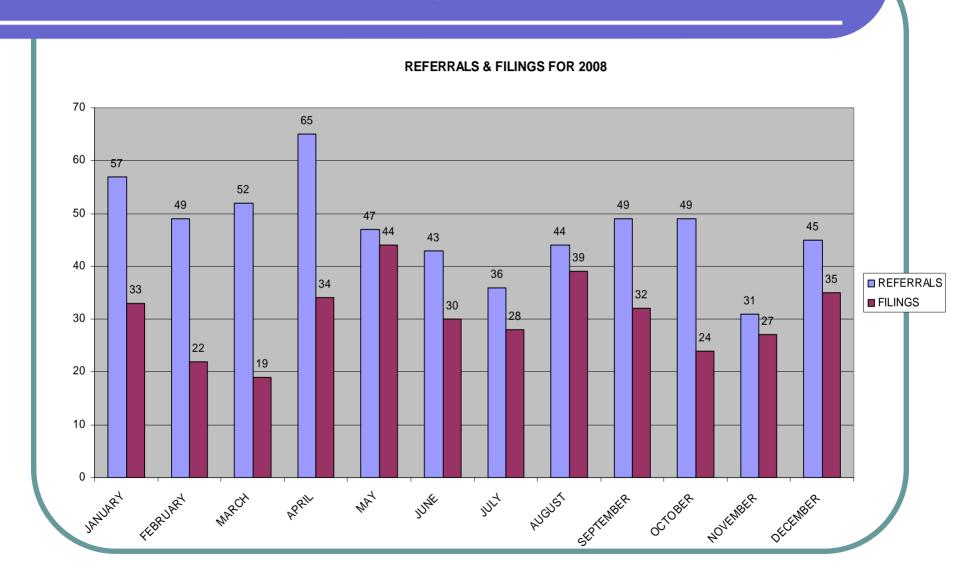

### Abuse/Neglect Numbers

 On average, there were 800 children in care involving an average of 500 families.

| <ul><li>Referrals</li></ul> | <u>total</u> | <u>average</u> |
|-----------------------------|--------------|----------------|
| <ul><li>Family</li></ul>    | 341          | 28/month       |
| <ul><li>Children</li></ul>  | 567          | 47/month       |
| <ul><li>Filings</li></ul>   | <u>total</u> | <u>average</u> |
| <ul><li>Family</li></ul>    | 223          | 18/month       |
| <ul><li>Children</li></ul>  | 367          | 30/month       |

 Petitions were filed on 65% of the referrals received.

# Referrals & Filings