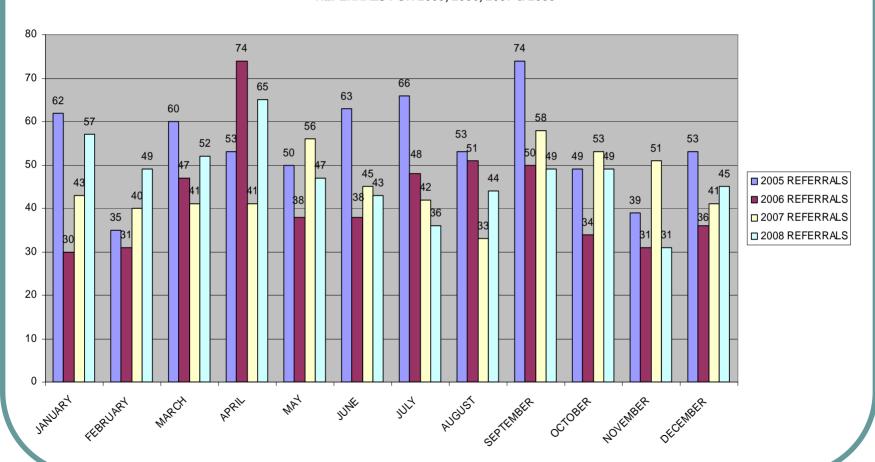

re 324 children's cases closed.

| <ul><li>Reunification</li></ul>         | 146 | 45% |
|-----------------------------------------|-----|-----|
| <ul><li>Adoption</li></ul>              | 106 | 33% |
| <ul><li>Independence</li></ul>          | 37  | 11% |
| <ul><li>Guardianship</li></ul>          | 19  | 6%  |
| Run Away                                | 9   | 3%  |
| <ul><li>Transfer Jurisdiction</li></ul> | 6   | 2%  |
| <ul><li>Deceased</li></ul>              | 1   | 0%  |
|                                         |     |     |

# Referrals & Filings



# Referrals & Filings



### Referral Allegations



### Permanency Outcomes





#### Ethnicity of Greene County Children



#### Gender of Greene County Children



# Ages of Greene County Children



### 4 Year Referral Comparison





### 4 Year Filing Comparison





### 4 Year Referral Comparison



### 4 Year Filing Comparison



#### 4 Year Referral Trends





### 4 Year Filing Trends