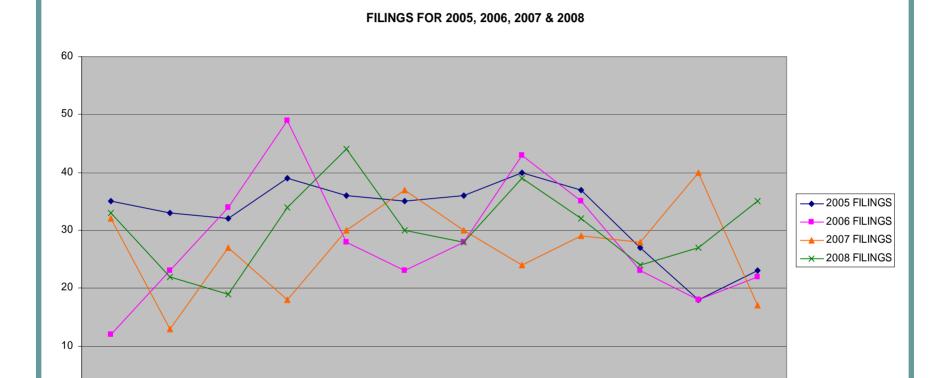

-------------------------------|-----|-----|
| <ul><li>Adoption</li></ul>              | 106 | 33% |
| <ul><li>Independence</li></ul>          | 37  | 11% |
| <ul><li>Guardianship</li></ul>          | 19  | 6%  |
| Run Away                                | 9   | 3%  |
| <ul><li>Transfer Jurisdiction</li></ul> | 6   | 2%  |
| <ul><li>Deceased</li></ul>              | 1   | 0%  |
|                                         |     |     |

# Referrals & Filings



# Referrals & Filings



### Referral Allegations



### Permanency Outcomes





#### Ethnicity of Greene County Children



#### Gender of Greene County Children



# Ages of Greene County Children



### 4 Year Referral Comparison





### 4 Year Filing Comparison





### 4 Year Referral Comparison



### 4 Year Filing Comparison



#### 4 Year Referral Trends





### 4 Year Filing Trends