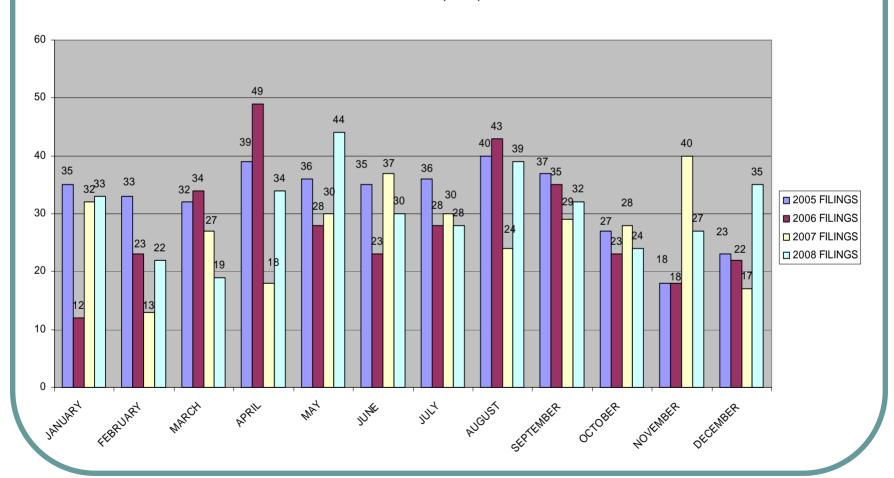

<ul><li>Reunification</li></ul>         | 146 | 45% |
|-----------------------------------------|-----|-----|
| <ul><li>Adoption</li></ul>              | 106 | 33% |
| <ul><li>Independence</li></ul>          | 37  | 11% |
| <ul><li>Guardianship</li></ul>          | 19  | 6%  |
| Run Away                                | 9   | 3%  |
| <ul><li>Transfer Jurisdiction</li></ul> | 6   | 2%  |
| <ul><li>Deceased</li></ul>              | 1   | 0%  |
|                                         |     |     |

# Referrals & Filings



# Referrals & Filings



### Referral Allegations



### Permanency Outcomes





#### Ethnicity of Greene County Children



#### Gender of Greene County Children



# Ages of Greene County Children



### 4 Year Referral Comparison





### 4 Year Filing Comparison





### 4 Year Referral Comparison



### 4 Year Filing Comparison



#### 4 Year Referral Trends





### 4 Year Filing Trends