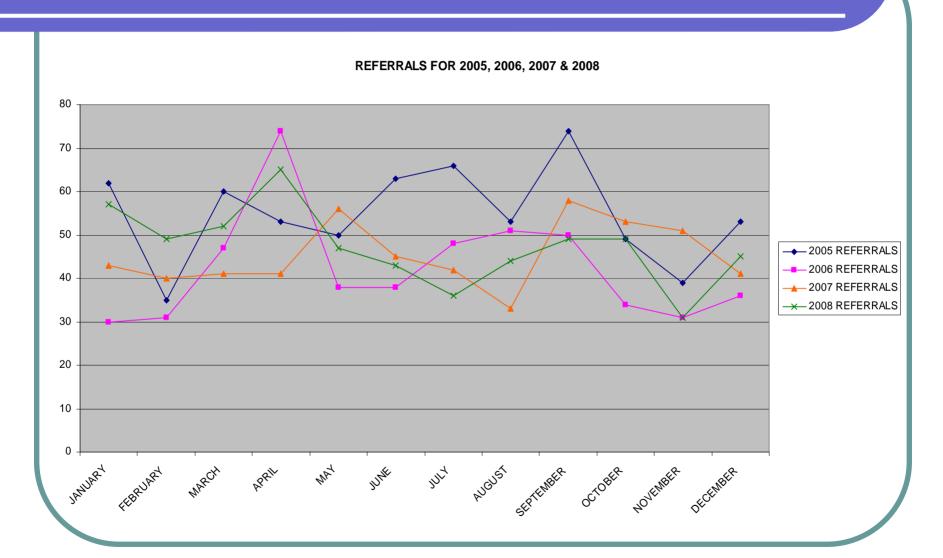

| 146 | 45% |
|-----------------------------------------|-----|-----|
| <ul><li>Adoption</li></ul>              | 106 | 33% |
| <ul><li>Independence</li></ul>          | 37  | 11% |
| <ul><li>Guardianship</li></ul>          | 19  | 6%  |
| Run Away                                | 9   | 3%  |
| <ul><li>Transfer Jurisdiction</li></ul> | 6   | 2%  |
| <ul><li>Deceased</li></ul>              | 1   | 0%  |
|                                         |     |     |

# Referrals & Filings



# Referrals & Filings



### Referral Allegations



### Permanency Outcomes





#### Ethnicity of Greene County Children



#### Gender of Greene County Children



# Ages of Greene County Children



### 4 Year Referral Comparison





### 4 Year Filing Comparison





### 4 Year Referral Comparison



### 4 Year Filing Comparison



#### 4 Year Referral Trends





### 4 Year Filing Trends