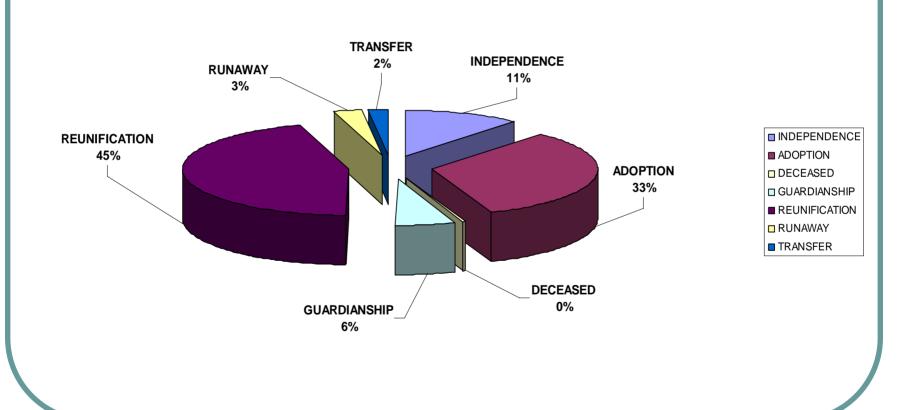

### Abuse/Neglect Case Closings

• There were 324 children's cases closed.

| <ul><li>Reunification</li></ul>         | 146 | 45% |
|-----------------------------------------|-----|-----|
| <ul><li>Adoption</li></ul>              | 106 | 33% |
| <ul><li>Independence</li></ul>          | 37  | 11% |
| <ul><li>Guardianship</li></ul>          | 19  | 6%  |
| Run Away                                | 9   | 3%  |
| <ul><li>Transfer Jurisdiction</li></ul> | 6   | 2%  |
| <ul><li>Deceased</li></ul>              | 1   | 0%  |
|                                         |     |     |

### Permanency Outcomes