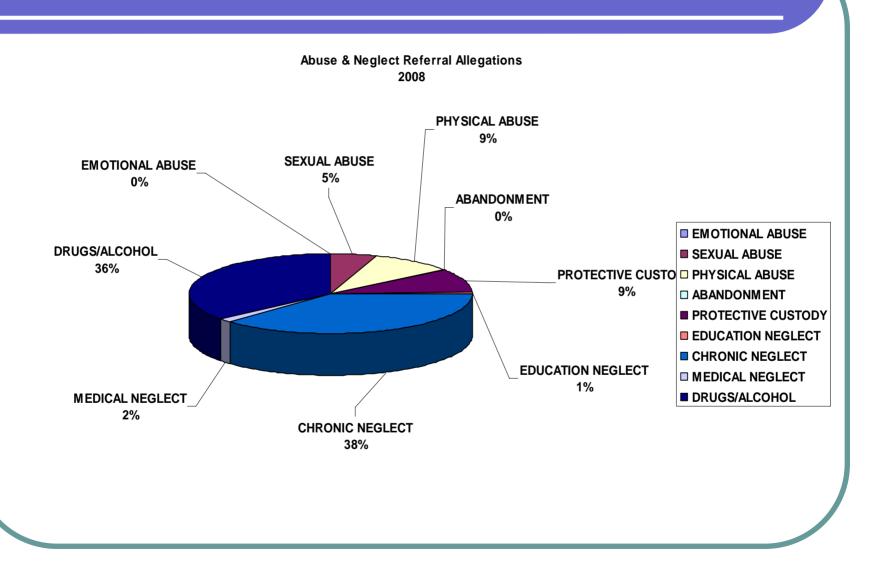

#### Abuse/Neglect Referral Allegations

#### Allegation Types

| 247 | 38%                                   |
|-----|---------------------------------------|
| 235 | 36%                                   |
| 61  | 9%                                    |
| 61  | 9%                                    |
| 35  | 5%                                    |
| 11  | 2%                                    |
| 4   | 1%                                    |
| 0   | 0%                                    |
| 3   | 0%                                    |
|     | 235<br>61<br>61<br>35<br>11<br>4<br>0 |

### Referral Allegations