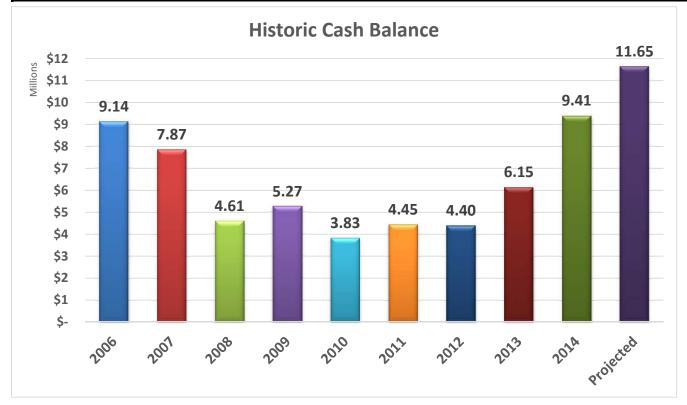

## GREENE COUNTY, MISSOURI GENERAL FUND 2015

| Beginning<br>Balance | <i>Projected</i><br>Revenues | <i>Projected</i> Expenses | Estimated End Balance |
|----------------------|------------------------------|---------------------------|-----------------------|
| 9,433,191            | 35,809,737                   | (33,593,869)              | 11,649,059            |